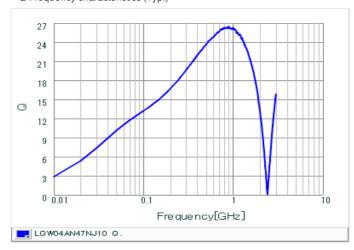

Chart of characteristic data (The charts below may show another part number which shares its characteristics.)

Inductance-Frequency characteristics (Typ.)

Q-Frequency characteristics (Typ.)

2 of 2

1. This datasheet is downloaded from the website of Murata Manufacturing Co., Ltd. Therefore, it's specifications are subject to change or our products in it may be discontinued without advance notice. Please check with our sales representatives or product engineers before ordering.