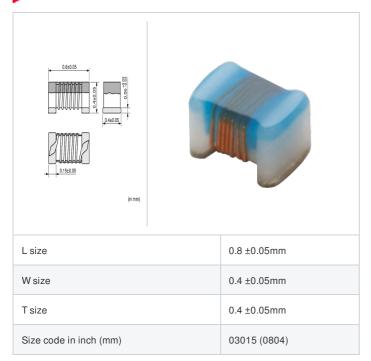

# LQW04AN47NJ10# "#" indicates a package specification code.















< List of part numbers with package codes > LQW04AN47NJ10D , LQW04AN47NJ10B

#### Shape



## References

| Packaging code | Specifications      | Minimum quantity |
|----------------|---------------------|------------------|
| D              | φ180mm Paper taping | 10000            |
| В              | Packing in bulk     | 500              |

| Mass (Typ.) |  |         |
|-------------|--|---------|
| 1 piece     |  | 0.0003g |

## **Specifications**

| Inductance                                                          | 47nH ±5%       |
|---------------------------------------------------------------------|----------------|
| Inductance test frequency                                           | 100MHz         |
| Rated current (Itemp) (Based on Temperature rise)                   | 180mA          |
| Max. of DC resistance                                               | 1.2