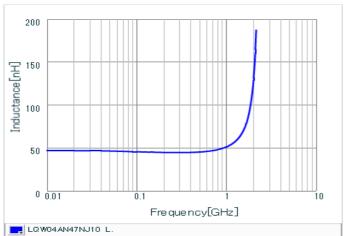

Chart of characteristic data (The charts below may show another part number which shares its characteristics.)

Inductance-Frequency characteristics (Typ.)

Q-Frequency characteristics (Typ.)

2 of 2

1. This datasheet is downloaded from the website of Murata Manufacturing Co., Ltd. Therefore, it's specifications are subject to change or our products in it may be discontinued without advance notice. Please check with our sales representatives or product engineers before ordering.