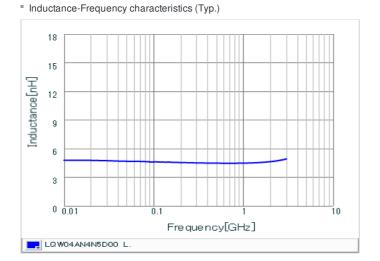

# Chart of characteristic data (The charts below may show another part number which shares its characteristics.)

Q-Frequency characteristics (Typ.)

### Specifications

| Inductance                                                          | 4.5nH ±0.5nH   |
|---------------------------------------------------------------------|----------------|
| Inductance test frequency                                           | 100MHz         |
| Rated current (Itemp) (Based on Temperature rise)                   | 440mA          |
| Max. of DC resistance                                               | 0.14Ω          |
| Q (min.)                                                            | 20             |
| Q test frequency                                                    | 250MHz         |
| Self resonance frequency (min.)                                     | 10.0GHz        |
| Operating temperature range (Self-temperature rise is not included) | -55°C to 125°C |
| Series                                                              | LQW04AN_00     |