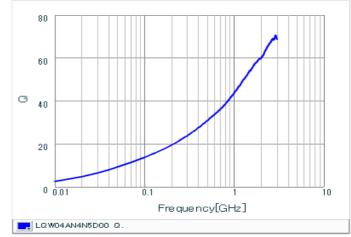

# Chart of characteristic data (The charts below may show another part number which shares its characteristics.)

Q-Frequency characteristics (Typ.)

### Specifications

| Inductance                                                          | 4.5nH ±0.5nH   |
|---------------------------------------------------------------------|----------------|
| Inductance test frequency                                           | 100MHz         |
| Rated current (Itemp) (Based on Temperature rise)                   | 440mA          |
| Max. of DC resistance                                               | 0.14Ω          |
| Q (min.)                                                            | 20             |
| Q test frequency                                                    | 250MHz         |
| Self resonance frequency (min.)                                     | 10.0GHz        |
| Operating temperature range (Self-temperature rise is not included) | -55°C to 125°C |
| Series                                                              | LQW04AN_00     |