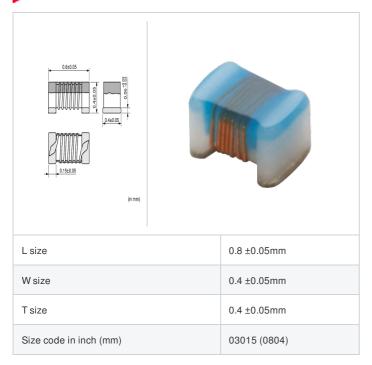

# LQW04AN4N8C00#

"#" indicates a package specification code.













< List of part numbers with package codes > LQW04AN4N8C00D , LQW04AN4N8C00B

#### Shape



## References

| Packaging code | Specifications      | Minimum quantity |
|----------------|---------------------|------------------|
| D              | φ180mm Paper taping | 10000            |
| В              | Packing in bulk     | 500              |

| Mass (Typ.) |  |         |
|-------------|--|---------|
| 1 piece     |  | 0.0003g |

## **Specifications**

| Inductance                                                          | 4.8nH ±0.2nH   |
|---------------------------------------------------------------------|----------------|
| Inductance test frequency                                           | 100MHz         |
| Rated current (Itemp) (Based on Temperature rise)                   | 350mA          |
| Max. of DC resistance                                               | 0.2