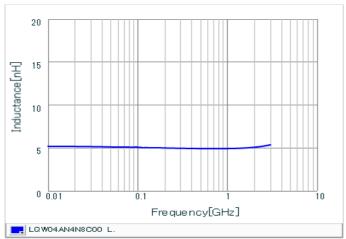

#### Chart of characteristic data (The charts below may show another part number which shares its characteristics.)

Inductance-Frequency characteristics (Typ.)

Q-Frequency characteristics (Typ.)

2 of 2

<sup>1.</sup> This datasheet is downloaded from the website of Murata Manufacturing Co., Ltd. Therefore, it's specifications are subject to change or our products in it may be discontinued without advance notice. Please check with our sales representatives or product engineers before ordering.