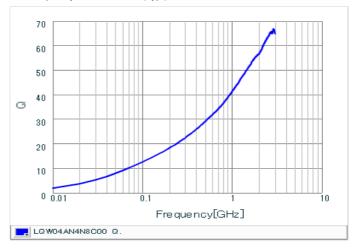

#### Chart of characteristic data (The charts below may show another part number which shares its characteristics.)

Inductance-Frequency characteristics (Typ.)

Q-Frequency characteristics (Typ.)

2 of 2

<sup>1.</sup> This datasheet is downloaded from the website of Murata Manufacturing Co., Ltd. Therefore, it's specifications are subject to change or our products in it may be discontinued without advance notice. Please check with our sales representatives or product engineers before ordering.