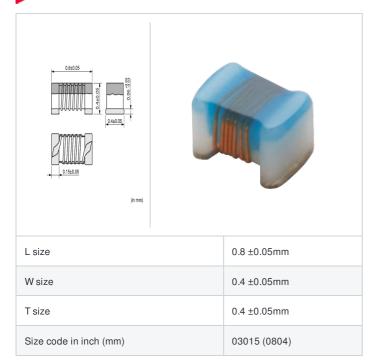

# LQW04AN52NJ10# "#" indicates a package specification code.















< List of part numbers with package codes > LQW04AN52NJ10D , LQW04AN52NJ10B

#### Shape



## References

| Packaging code | Specifications      | Minimum quantity |
|----------------|---------------------|------------------|
| D              | φ180mm Paper taping | 10000            |
| В              | Packing in bulk     | 500              |

| N       | lass (Typ.) |
|---------|-------------|
| 1 piece | 0.0003g     |

## **Specifications**

| Inductance                                                          | 52nH ±5%       |
|---------------------------------------------------------------------|----------------|
| Inductance test frequency                                           | 100MHz         |
| Rated current (Itemp) (Based on Temperature rise)                   | 180mA          |
| Max. of DC resistance                                               | 1.32Ω