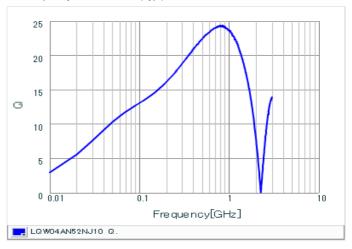

#### Chart of characteristic data (The charts below may show another part number which shares its characteristics.)

Inductance-Frequency characteristics (Typ.)

Q-Frequency characteristics (Typ.)

2 of 2

<sup>1.</sup> This datasheet is downloaded from the website of Murata Manufacturing Co., Ltd. Therefore, it's specifications are subject to change or our products in it may be discontinued without advance notice. Please check with our sales representatives or product engineers before ordering.