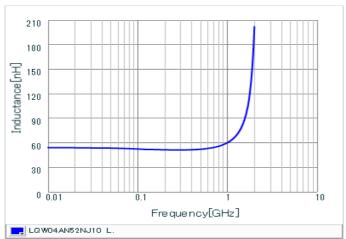

#### Chart of characteristic data (The charts below may show another part number which shares its characteristics.)

Inductance-Frequency characteristics (Typ.)

Q-Frequency characteristics (Typ.)

2 of 2

<sup>1.</sup> This datasheet is downloaded from the website of Murata Manufacturing Co., Ltd. Therefore, it's specifications are subject to change or our products in it may be discontinued without advance notice. Please check with our sales representatives or product engineers before ordering.