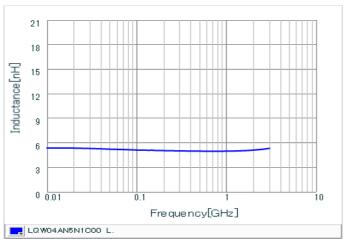

#### Chart of characteristic data (The charts below may show another part number which shares its characteristics.)

Inductance-Frequency characteristics (Typ.)

2 of 2

<sup>1.</sup> This datasheet is downloaded from the website of Murata Manufacturing Co., Ltd. Therefore, it's specifications are subject to change or our products in it may be discontinued without advance notice. Please check with our sales representatives or product engineers before ordering.