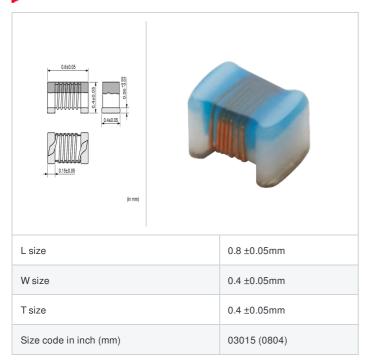

# **LQW04AN5N1C00#**

"#" indicates a package specification code.













< List of part numbers with package codes > LQW04AN5N1C00D , LQW04AN5N1C00B

## Shape



## References

| Packaging code | Specifications      | Minimum quantity |
|----------------|---------------------|------------------|
| D              | φ180mm Paper taping | 10000            |
| В              | Packing in bulk     | 500              |

|         | Mass (Typ.) |         |
|---------|-------------|---------|
| 1 piece |             | 0.0003g |

## **Specifications**

| Inductance                                                          | 5.1nH ±0.2nH   |
|---------------------------------------------------------------------|----------------|
| Inductance test frequency                                           | 100MHz         |
| Rated current (Itemp) (Based on Temperature rise)                   | 470mA          |
| Max. of DC resistance