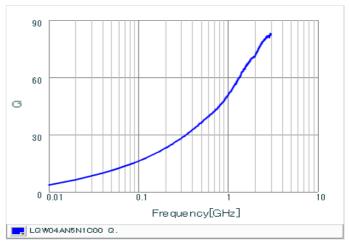

#### Chart of characteristic data (The charts below may show another part number which shares its characteristics.)

Inductance-Frequency characteristics (Typ.)

2 of 2

<sup>1.</sup> This datasheet is downloaded from the website of Murata Manufacturing Co., Ltd. Therefore, it's specifications are subject to change or our products in it may be discontinued without advance notice. Please check with our sales representatives or product engineers before ordering.