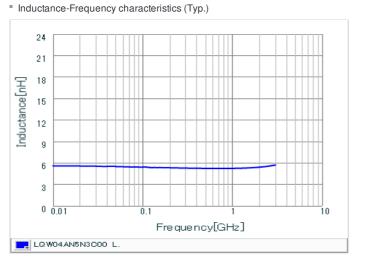

## **Specifications**

| Inductance                                                          | 5.3nH ±0.2nH   |
|---------------------------------------------------------------------|----------------|
| Inductance test frequency                                           | 100MHz         |
| Rated current (Itemp) (Based on Temperature rise)                   | 390mA          |
| Max. of DC resistance                                               | 0.19Ω          |
| Q (min.)                                                            | 20             |
| Q test frequency                                                    | 250MHz         |
| Self resonance frequency (min.)                                     | 9.0GHz         |
| Operating temperature range (Self-temperature rise is not included) | -55°C to 125°C |
| Series                                                              | LQW04AN_00     |

# Chart of characteristic data (The charts below may show another part number which shares its characteristics.)

Q-Frequency characteristics (Typ.)