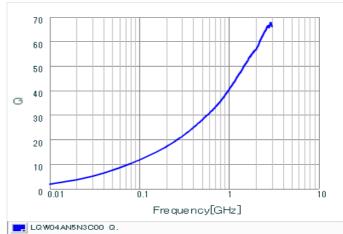

## **Specifications**

| Inductance                                                          | 5.3nH ±0.2nH   |
|---------------------------------------------------------------------|----------------|
| Inductance test frequency                                           | 100MHz         |
| Rated current (Itemp) (Based on Temperature rise)                   | 390mA          |
| Max. of DC resistance                                               | 0.19Ω          |
| Q (min.)                                                            | 20             |
| Q test frequency                                                    | 250MHz         |
| Self resonance frequency (min.)                                     | 9.0GHz         |
| Operating temperature range (Self-temperature rise is not included) | -55°C to 125°C |
| Series                                                              | LQW04AN_00     |

# Chart of characteristic data (The charts below may show another part number which shares its characteristics.)

Q-Frequency characteristics (Typ.)