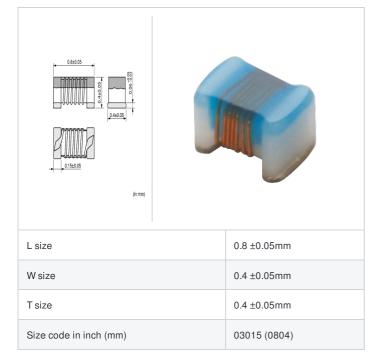

# LQW04AN5N3C00#



< List of part numbers with package codes > LQW04AN5N3C00D , LQW04AN5N3C00B

## Shape



## References

"#" indicates a package specification code.

| Packaging<br>code | Specifications      | Minimum quantity |
|-------------------|---------------------|------------------|
| D                 | φ180mm Paper taping | 10000            |
| В                 | Packing in bulk     | 500              |

| Mass (Typ.) |         |
|-------------|---------|
| 1 piece     | 0.0003g |

## **Specifications**

| Inductance                                                          | 5.3nH ±0.2nH   |
|---------------------------------------------------------------------|----------------|
| Inductance test frequency                                           | 100MHz         |
| Rated current (Itemp) (Based on Temperature rise)                   | 390mA          |
| Max. of DC resistance