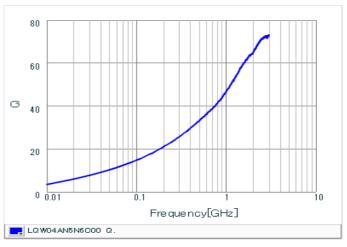

#### Chart of characteristic data (The charts below may show another part number which shares its characteristics.)

Inductance-Frequency characteristics (Typ.)

2 of 2

1. This datasheet is downloaded from the website of Murata Manufacturing Co., Ltd. Therefore, it's specifications are subject to change or our products in it may be discontinued without advance notice. Please check with our sales representatives or product engineers before ordering.