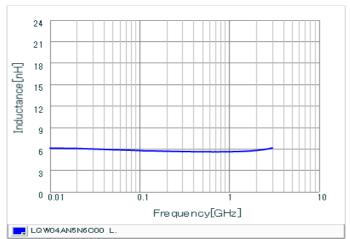

#### Chart of characteristic data (The charts below may show another part number which shares its characteristics.)

Inductance-Frequency characteristics (Typ.)

2 of 2

1. This datasheet is downloaded from the website of Murata Manufacturing Co., Ltd. Therefore, it's specifications are subject to change or our products in it may be discontinued without advance notice. Please check with our sales representatives or product engineers before ordering.