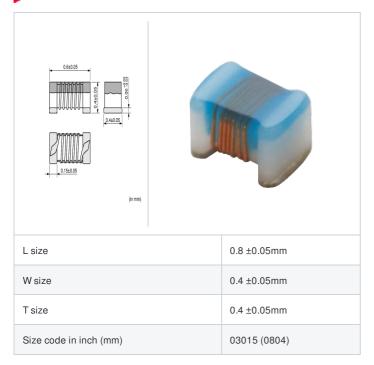

# **LQW04AN5N6C00#**

"#" indicates a package specification code.













< List of part numbers with package codes > LQW04AN5N6C00D , LQW04AN5N6C00B

#### Shape



## References

| Packaging code | Specifications      | Minimum quantity |
|----------------|---------------------|------------------|
| D              | φ180mm Paper taping | 10000            |
| В              | Packing in bulk     | 500              |

|         | Mass (Typ.) |         |
|---------|-------------|---------|
| 1 piece |             | 0.0003g |

## **Specifications**

| Inductance                                                          | 5.6nH ±0.2nH   |
|---------------------------------------------------------------------|----------------|
| Inductance test frequency                                           | 100MHz         |
| Rated current (Itemp) (Based on Temperature rise)                   | 470mA          |
| Max. of DC resistance