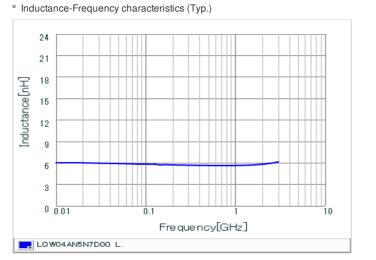

### Specifications

| Inductance                                                          | 5.7nH ±0.5nH   |
|---------------------------------------------------------------------|----------------|
| Inductance test frequency                                           | 100MHz         |
| Rated current (Itemp) (Based on Temperature rise)                   | 390mA          |
| Max. of DC resistance                                               | 0.19Ω          |
| Q (min.)                                                            | 20             |
| Q test frequency                                                    | 250MHz         |
| Self resonance frequency (min.)                                     | 9.0GHz         |
| Operating temperature range (Self-temperature rise is not included) | -55°C to 125°C |
| Series                                                              | LQW04AN_00     |

# Chart of characteristic data (The charts below may show another part number which shares its characteristics.)

Q-Frequency characteristics (Typ.)