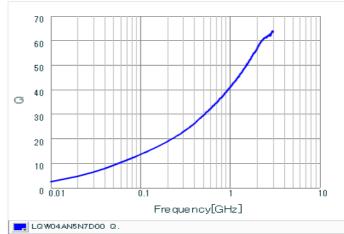

### Specifications

| Inductance                                                          | 5.7nH ±0.5nH   |
|---------------------------------------------------------------------|----------------|
| Inductance test frequency                                           | 100MHz         |
| Rated current (Itemp) (Based on Temperature rise)                   | 390mA          |
| Max. of DC resistance                                               | 0.19Ω          |
| Q (min.)                                                            | 20             |
| Q test frequency                                                    | 250MHz         |
| Self resonance frequency (min.)                                     | 9.0GHz         |
| Operating temperature range (Self-temperature rise is not included) | -55°C to 125°C |
| Series                                                              | LQW04AN_00     |

# Chart of characteristic data (The charts below may show another part number which shares its characteristics.)

Q-Frequency characteristics (Typ.)