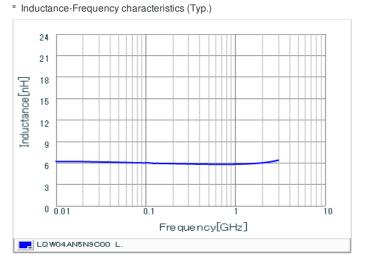

#### Specifications

| Inductance                                                          | 5.9nH ±0.2nH   |
|---------------------------------------------------------------------|----------------|
| Inductance test frequency                                           | 100MHz         |
| Rated current (Itemp) (Based on Temperature rise)                   | 390mA          |
| Max. of DC resistance                                               | 0.19Ω          |
| Q (min.)                                                            | 20             |
| Q test frequency                                                    | 250MHz         |
| Self resonance frequency (min.)                                     | 9.0GHz         |
| Operating temperature range (Self-temperature rise is not included) | -55°C to 125°C |
| Series                                                              | LQW04AN_00     |

## Chart of characteristic data (The charts below may show another part number which shares its characteristics.)

Q-Frequency characteristics (Typ.)