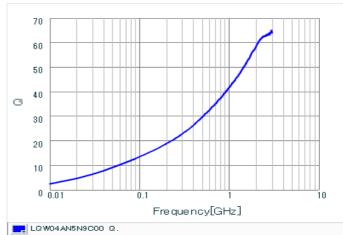

#### Specifications

| Inductance                                                          | 5.9nH ±0.2nH   |
|---------------------------------------------------------------------|----------------|
| Inductance test frequency                                           | 100MHz         |
| Rated current (Itemp) (Based on Temperature rise)                   | 390mA          |
| Max. of DC resistance                                               | 0.19Ω          |
| Q (min.)                                                            | 20             |
| Q test frequency                                                    | 250MHz         |
| Self resonance frequency (min.)                                     | 9.0GHz         |
| Operating temperature range (Self-temperature rise is not included) | -55°C to 125°C |
| Series                                                              | LQW04AN_00     |

## Chart of characteristic data (The charts below may show another part number which shares its characteristics.)

Q-Frequency characteristics (Typ.)