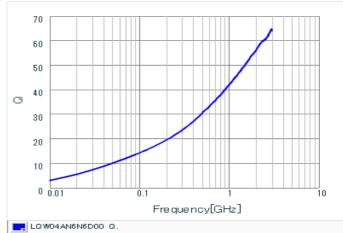

# Chart of characteristic data (The charts below may show another part number which shares its characteristics.)

Q-Frequency characteristics (Typ.)

## Specifications

| Inductance                                                          | 6.6nH ±0.5nH   |
|---------------------------------------------------------------------|----------------|
| Inductance test frequency                                           | 100MHz         |
| Rated current (Itemp) (Based on Temperature rise)                   | 390mA          |
| Max. of DC resistance                                               | 0.19Ω          |
| Q (min.)                                                            | 20             |
| Q test frequency                                                    | 250MHz         |
| Self resonance frequency (min.)                                     | 9.0GHz         |
| Operating temperature range (Self-temperature rise is not included) | -55°C to 125°C |
| Series                                                              | LQW04AN_00     |