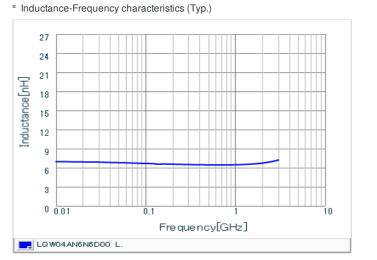

## Specifications

| Inductance                                                          | 6.6nH ±0.5nH   |
|---------------------------------------------------------------------|----------------|
| Inductance test frequency                                           | 100MHz         |
| Rated current (Itemp) (Based on Temperature rise)                   | 390mA          |
| Max. of DC resistance                                               | 0.19Ω          |
| Q (min.)                                                            | 20             |
| Q test frequency                                                    | 250MHz         |
| Self resonance frequency (min.)                                     | 9.0GHz         |
| Operating temperature range (Self-temperature rise is not included) | -55°C to 125°C |
| Series                                                              | LQW04AN_00     |