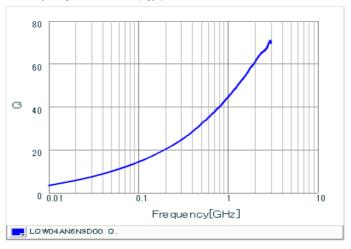

#### Chart of characteristic data (The charts below may show another part number which shares its characteristics.)

Inductance-Frequency characteristics (Typ.)

2 of 2

<sup>1.</sup> This datasheet is downloaded from the website of Murata Manufacturing Co., Ltd. Therefore, it's specifications are subject to change or our products in it may be discontinued without advance notice. Please check with our sales representatives or product engineers before ordering.