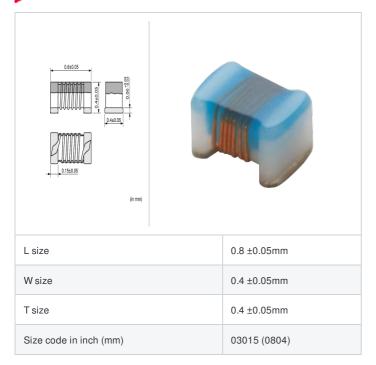

# LQW04AN6N9D00#

"#" indicates a package specification code.













< List of part numbers with package codes > LQW04AN6N9D00D , LQW04AN6N9D00B

#### Shape



## References

| Packaging code | Specifications      | Minimum quantity |
|----------------|---------------------|------------------|
| D              | φ180mm Paper taping | 10000            |
| В              | Packing in bulk     | 500              |

|         | Mass (Typ.) |         |
|---------|-------------|---------|
| 1 piece |             | 0.0003g |

## **Specifications**

| Inductance                                                          | 6.9nH ±0.5nH   |
|---------------------------------------------------------------------|----------------|
| Inductance test frequency                                           | 100MHz         |
| Rated current (Itemp) (Based on Temperature rise)                   | 440mA          |
| Max. of DC resistance