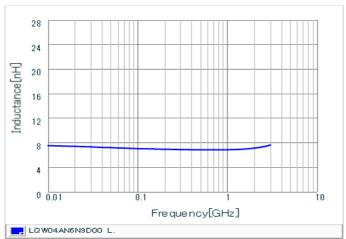

#### Chart of characteristic data (The charts below may show another part number which shares its characteristics.)

Inductance-Frequency characteristics (Typ.)

2 of 2

<sup>1.</sup> This datasheet is downloaded from the website of Murata Manufacturing Co., Ltd. Therefore, it's specifications are subject to change or our products in it may be discontinued without advance notice. Please check with our sales representatives or product engineers before ordering.