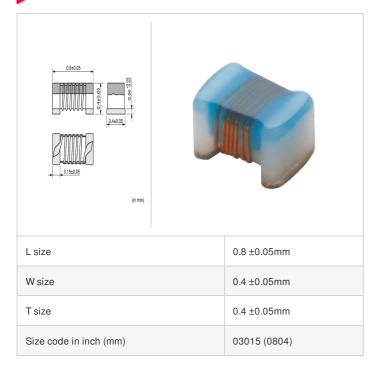

# **LQW04AN7N8C00#**

"#" indicates a package specification code.















< List of part numbers with package codes > LQW04AN7N8C00D , LQW04AN7N8C00B

#### Shape



## References

| Packaging code | Specifications      | Minimum quantity |
|----------------|---------------------|------------------|
| D              | φ180mm Paper taping | 10000            |
| В              | Packing in bulk     | 500              |

|         | Mass (Typ.) |         |
|---------|-------------|---------|
| 1 piece |             | 0.0003g |

## **Specifications**

| Inductance                                                          | 7.8nH ±0.2nH   |
|---------------------------------------------------------------------|----------------|
| Inductance test frequency                                           | 100MHz         |
| Rated current (Itemp) (Based on Temperature rise)                   | 350mA          |
| Max. of DC resistance