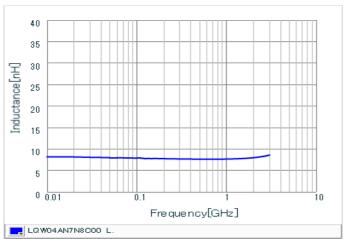

#### Chart of characteristic data (The charts below may show another part number which shares its characteristics.)

Inductance-Frequency characteristics (Typ.)

Q-Frequency characteristics (Typ.)

2 of 2

1. This datasheet is downloaded from the website of Murata Manufacturing Co., Ltd. Therefore, it's specifications are subject to change or our products in it may be discontinued without advance notice. Please check with our sales representatives or product engineers before ordering.