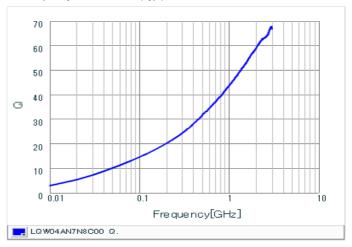

#### Chart of characteristic data (The charts below may show another part number which shares its characteristics.)

Inductance-Frequency characteristics (Typ.)

Q-Frequency characteristics (Typ.)

2 of 2

1. This datasheet is downloaded from the website of Murata Manufacturing Co., Ltd. Therefore, it's specifications are subject to change or our products in it may be discontinued without advance notice. Please check with our sales representatives or product engineers before ordering.