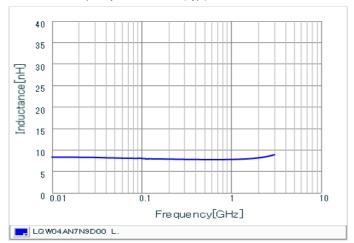

#### Chart of characteristic data (The charts below may show another part number which shares its characteristics.)

Inductance-Frequency characteristics (Typ.)

Q-Frequency characteristics (Typ.)

2 of 2

<sup>1.</sup> This datasheet is downloaded from the website of Murata Manufacturing Co., Ltd. Therefore, it's specifications are subject to change or our products in it may be discontinued without advance notice. Please check with our sales representatives or product engineers before ordering.