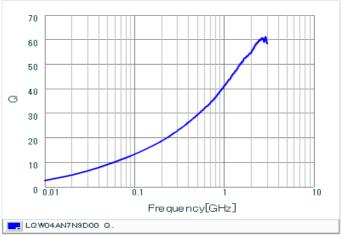

#### Chart of characteristic data (The charts below may show another part number which shares its characteristics.)

Inductance-Frequency characteristics (Typ.)

Q-Frequency characteristics (Typ.)

2 of 2

<sup>1.</sup> This datasheet is downloaded from the website of Murata Manufacturing Co., Ltd. Therefore, it's specifications are subject to change or our products in it may be discontinued without advance notice. Please check with our sales representatives or product engineers before ordering.