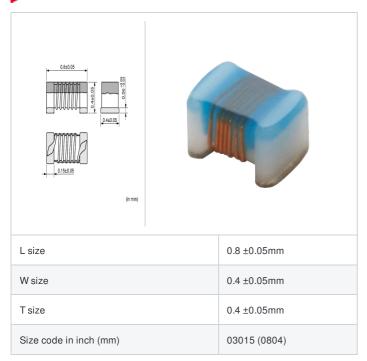

# **LQW04AN7N9D00#**

"#" indicates a package specification code.













< List of part numbers with package codes > LQW04AN7N9D00D , LQW04AN7N9D00B

#### Shape



## References

| Packaging code | Specifications      | Minimum quantity |
|----------------|---------------------|------------------|
| D              | φ180mm Paper taping | 10000            |
| В              | Packing in bulk     | 500              |

| Mass (Typ.) |  |         |
|-------------|--|---------|
| 1 piece     |  | 0.0003g |

## **Specifications**

| Inductance                                                          | 7.9nH ±0.5nH   |
|---------------------------------------------------------------------|----------------|
| Inductance test frequency                                           | 100MHz         |
| Rated current (Itemp) (Based on Temperature rise)                   | 350mA          |
| Max. of DC resistance                                               | 0.2