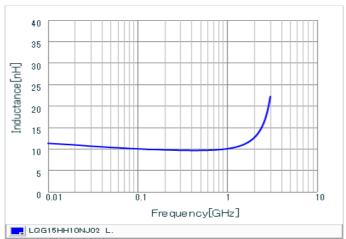

#### Chart of characteristic data (The charts below may show another part number which shares its characteristics.)

Inductance-Frequency characteristics (Typ.)

Q-Frequency characteristics (Typ.)

2 of 2

1. This datasheet is downloaded from the website of Murata Manufacturing Co., Ltd. Therefore, it's specifications are subject to change or our products in it may be discontinued without advance notice. Please check with our sales representatives or product engineers before ordering.