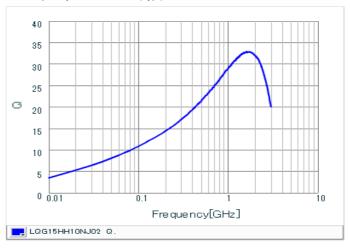

#### Chart of characteristic data (The charts below may show another part number which shares its characteristics.)

Inductance-Frequency characteristics (Typ.)

Q-Frequency characteristics (Typ.)

2 of 2

1. This datasheet is downloaded from the website of Murata Manufacturing Co., Ltd. Therefore, it's specifications are subject to change or our products in it may be discontinued without advance notice. Please check with our sales representatives or product engineers before ordering.