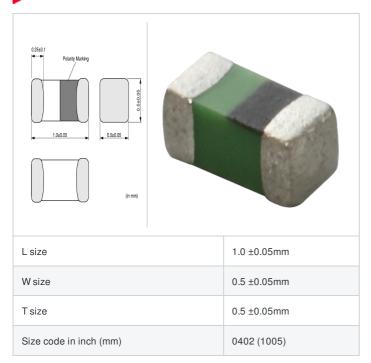

#### Shape

### **Specifications**

| Inductance                                                          | 10nH ±5%       |
|---------------------------------------------------------------------|----------------|
| Inductance test frequency                                           | 100MHz         |
| Rated current (Itemp) (Based on Temperature rise)                   | 500mA          |
| Max. of DC resistance                                               | 0.26Ω          |
| Q (min.)                                                            | 8              |
| Q test frequency                                                    | 100MHz         |
| Self resonance frequency (min.)                                     | 3400MHz        |
| Operating temperature range (Self-temperature rise is not included) | -55°C to 125°C |
| Series                                                              | LQG15HH_02     |