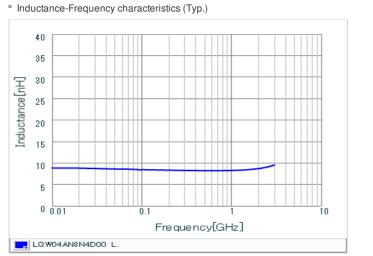

### Specifications

| Inductance                                                          | 8.4nH ±0.5nH   |
|---------------------------------------------------------------------|----------------|
| Inductance test frequency                                           | 100MHz         |
| Rated current (Itemp) (Based on Temperature rise)                   | 350mA          |
| Max. of DC resistance                                               | 0.23Ω          |
| Q (min.)                                                            | 20             |
| Q test frequency                                                    | 250MHz         |
| Self resonance frequency (min.)                                     | 8.0GHz         |
| Operating temperature range (Self-temperature rise is not included) | -55°C to 125°C |
| Series                                                              | LQW04AN_00     |