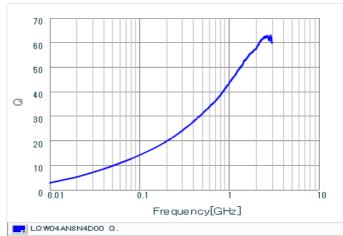

### Specifications

| Inductance                                                          | 8.4nH ±0.5nH   |
|---------------------------------------------------------------------|----------------|
| Inductance test frequency                                           | 100MHz         |
| Rated current (Itemp) (Based on Temperature rise)                   | 350mA          |
| Max. of DC resistance                                               | 0.23Ω          |
| Q (min.)                                                            | 20             |
| Q test frequency                                                    | 250MHz         |
| Self resonance frequency (min.)                                     | 8.0GHz         |
| Operating temperature range (Self-temperature rise is not included) | -55°C to 125°C |
| Series                                                              | LQW04AN_00     |

# Chart of characteristic data (The charts below may show another part number which shares its characteristics.)

Q-Frequency characteristics (Typ.)