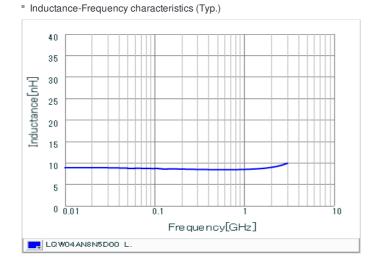

#### Specifications

| Inductance                                                          | 8.5nH ±0.5nH   |
|---------------------------------------------------------------------|----------------|
| Inductance test frequency                                           | 100MHz         |
| Rated current (Itemp) (Based on Temperature rise)                   | 290mA          |
| Max. of DC resistance                                               | 0.33Ω          |
| Q (min.)                                                            | 15             |
| Q test frequency                                                    | 250MHz         |
| Self resonance frequency (min.)                                     | 7.0GHz         |
| Operating temperature range (Self-temperature rise is not included) | -55°C to 125°C |
| Series                                                              | LQW04AN_00     |

## Chart of characteristic data (The charts below may show another part number which shares its characteristics.)

Q-Frequency characteristics (Typ.)