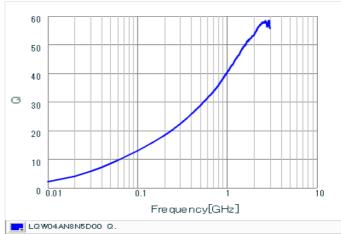

#### Specifications

| Inductance                                                          | 8.5nH ±0.5nH   |
|---------------------------------------------------------------------|----------------|
| Inductance test frequency                                           | 100MHz         |
| Rated current (Itemp) (Based on Temperature rise)                   | 290mA          |
| Max. of DC resistance                                               | 0.33Ω          |
| Q (min.)                                                            | 15             |
| Q test frequency                                                    | 250MHz         |
| Self resonance frequency (min.)                                     | 7.0GHz         |
| Operating temperature range (Self-temperature rise is not included) | -55°C to 125°C |
| Series                                                              | LQW04AN_00     |

## Chart of characteristic data (The charts below may show another part number which shares its characteristics.)

Q-Frequency characteristics (Typ.)