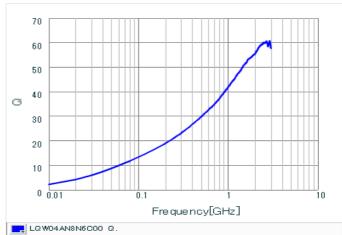

#### **Specifications**

| Inductance                                                          | 8.6nH ±0.2nH   |
|---------------------------------------------------------------------|----------------|
| Inductance test frequency                                           | 100MHz         |
| Rated current (Itemp) (Based on Temperature rise)                   | 290mA          |
| Max. of DC resistance                                               | 0.33Ω          |
| Q (min.)                                                            | 15             |
| Q test frequency                                                    | 250MHz         |
| Self resonance frequency (min.)                                     | 7.0GHz         |
| Operating temperature range (Self-temperature rise is not included) | -55°C to 125°C |
| Series                                                              | LQW04AN_00     |

## Chart of characteristic data (The charts below may show another part number which shares its characteristics.)

Q-Frequency characteristics (Typ.)