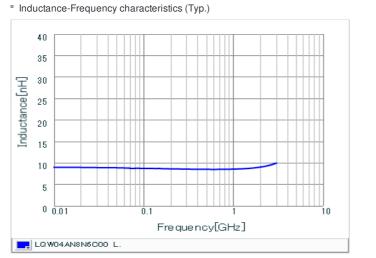

#### **Specifications**

| Inductance                                                          | 8.6nH ±0.2nH   |
|---------------------------------------------------------------------|----------------|
| Inductance test frequency                                           | 100MHz         |
| Rated current (Itemp) (Based on Temperature rise)                   | 290mA          |
| Max. of DC resistance                                               | 0.33Ω          |
| Q (min.)                                                            | 15             |
| Q test frequency                                                    | 250MHz         |
| Self resonance frequency (min.)                                     | 7.0GHz         |
| Operating temperature range (Self-temperature rise is not included) | -55°C to 125°C |
| Series                                                              | LQW04AN_00     |