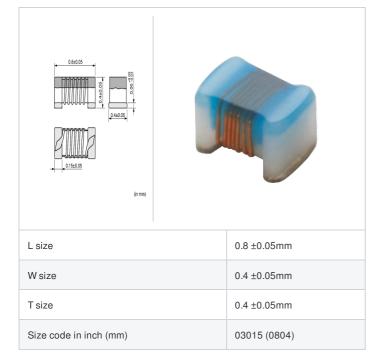

## Shape

## References

"#" indicates a package specification code.

| Packaging<br>code | Specifications      | Minimum quantity |
|-------------------|---------------------|------------------|
| D                 | φ180mm Paper taping | 10000            |
| В                 | Packing in bulk     | 500              |