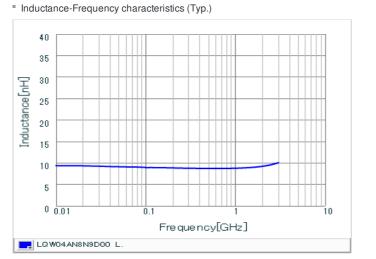

#### Specifications

| Inductance                                                          | 8.9nH ±0.5nH   |
|---------------------------------------------------------------------|----------------|
| Inductance test frequency                                           | 100MHz         |
| Rated current (Itemp) (Based on Temperature rise)                   | 330mA          |
| Max. of DC resistance                                               | 0.26Ω          |
| Q (min.)                                                            | 20             |
| Q test frequency                                                    | 250MHz         |
| Self resonance frequency (min.)                                     | 7.0GHz         |
| Operating temperature range (Self-temperature rise is not included) | -55°C to 125°C |
| Series                                                              | LQW04AN_00     |

## Chart of characteristic data (The charts below may show another part number which shares its characteristics.)

Q-Frequency characteristics (Typ.)