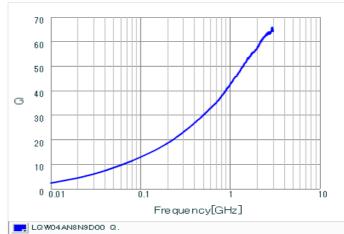

#### Specifications

| Inductance                                                          | 8.9nH ±0.5nH   |
|---------------------------------------------------------------------|----------------|
| Inductance test frequency                                           | 100MHz         |
| Rated current (Itemp) (Based on Temperature rise)                   | 330mA          |
| Max. of DC resistance                                               | 0.26Ω          |
| Q (min.)                                                            | 20             |
| Q test frequency                                                    | 250MHz         |
| Self resonance frequency (min.)                                     | 7.0GHz         |
| Operating temperature range (Self-temperature rise is not included) | -55°C to 125°C |
| Series                                                              | LQW04AN_00     |

## Chart of characteristic data (The charts below may show another part number which shares its characteristics.)

Q-Frequency characteristics (Typ.)