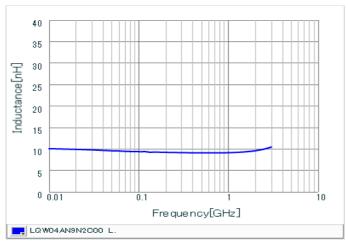

Chart of characteristic data (The charts below may show another part number which shares its characteristics.)

Inductance-Frequency characteristics (Typ.)

Q-Frequency characteristics (Typ.)

2 of 2

1. This datasheet is downloaded from the website of Murata Manufacturing Co., Ltd. Therefore, it's specifications are subject to change or our products in it may be discontinued without advance notice. Please check with our sales representatives or product engineers before ordering.