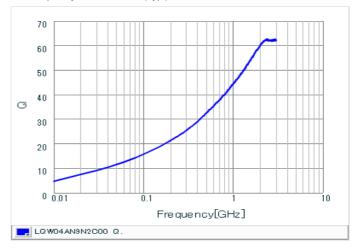

Chart of characteristic data (The charts below may show another part number which shares its characteristics.)

Inductance-Frequency characteristics (Typ.)

Q-Frequency characteristics (Typ.)

2 of 2

1. This datasheet is downloaded from the website of Murata Manufacturing Co., Ltd. Therefore, it's specifications are subject to change or our products in it may be discontinued without advance notice. Please check with our sales representatives or product engineers before ordering.