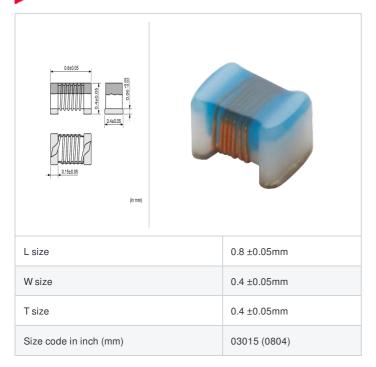

# LQW04AN9N2C00#

"#" indicates a package specification code.













< List of part numbers with package codes > LQW04AN9N2C00D , LQW04AN9N2C00B

#### Shape



## References

| Packaging code | Specifications      | Minimum quantity |
|----------------|---------------------|------------------|
| D              | φ180mm Paper taping | 10000            |
| В              | Packing in bulk     | 500              |

|         | Mass (Typ.) |         |
|---------|-------------|---------|
| 1 piece |             | 0.0003g |

## **Specifications**

| Inductance                                                          | 9.2nH ±0.2nH   |
|---------------------------------------------------------------------|----------------|
| Inductance test frequency                                           | 100MHz         |
| Rated current (Itemp) (Based on Temperature rise)                   | 400mA          |
| Max. of DC resistance