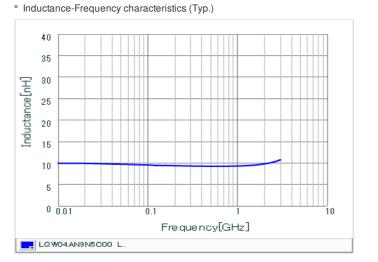

#### Specifications

| Inductance                                                          | 9.5nH ±0.2nH   |
|---------------------------------------------------------------------|----------------|
| Inductance test frequency                                           | 100MHz         |
| Rated current (Itemp) (Based on Temperature rise)                   | 330mA          |
| Max. of DC resistance                                               | 0.26Ω          |
| Q (min.)                                                            | 20             |
| Q test frequency                                                    | 250MHz         |
| Self resonance frequency (min.)                                     | 7.0GHz         |
| Operating temperature range (Self-temperature rise is not included) | -55°C to 125°C |
| Series                                                              | LQW04AN_00     |

# Chart of characteristic data (The charts below may show another part number which shares its characteristics.)

Q-Frequency characteristics (Typ.)