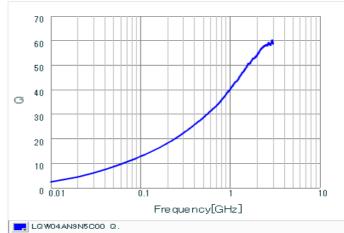

#### Specifications

| Inductance                                                          | 9.5nH ±0.2nH   |
|---------------------------------------------------------------------|----------------|
| Inductance test frequency                                           | 100MHz         |
| Rated current (Itemp) (Based on Temperature rise)                   | 330mA          |
| Max. of DC resistance                                               | 0.26Ω          |
| Q (min.)                                                            | 20             |
| Q test frequency                                                    | 250MHz         |
| Self resonance frequency (min.)                                     | 7.0GHz         |
| Operating temperature range (Self-temperature rise is not included) | -55°C to 125°C |
| Series                                                              | LQW04AN_00     |

# Chart of characteristic data (The charts below may show another part number which shares its characteristics.)

Q-Frequency characteristics (Typ.)