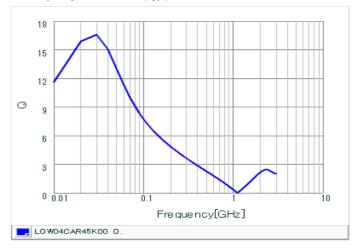

#### Chart of characteristic data (The charts below may show another part number which shares its characteristics.)

Inductance-Frequency characteristics (Typ.)

Q-Frequency characteristics (Typ.)

2 of 2

<sup>1.</sup> This datasheet is downloaded from the website of Murata Manufacturing Co., Ltd. Therefore, it's specifications are subject to change or our products in it may be discontinued without advance notice. Please check with our sales representatives or product engineers before ordering.