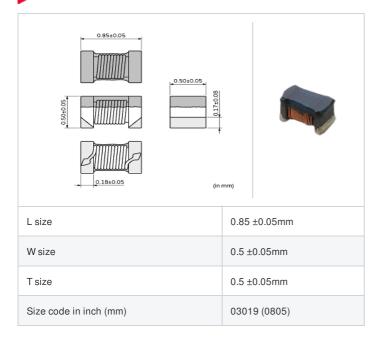

## Shape

## References

| Packaging code | Specifications      | Minimum quantity |
|----------------|---------------------|------------------|
| D              | φ180mm Paper taping | 10000            |
| В              | Packing in bulk     | 500              |

| Mass (Typ.) |  |          |
|-------------|--|----------|
| 1 piece     |  | 0.00068g |