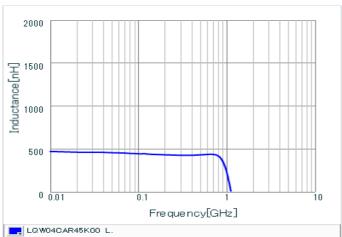

#### Chart of characteristic data (The charts below may show another part number which shares its characteristics.)

Inductance-Frequency characteristics (Typ.)

Q-Frequency characteristics (Typ.)

2 of 2

<sup>1.</sup> This datasheet is downloaded from the website of Murata Manufacturing Co., Ltd. Therefore, it's specifications are subject to change or our products in it may be discontinued without advance notice. Please check with our sales representatives or product engineers before ordering.