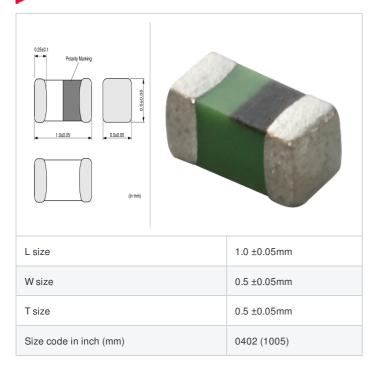

#### Shape

## **Specifications**

| Inductance                                                          | 4.3nH ±0.1nH   |
|---------------------------------------------------------------------|----------------|
| Inductance test frequency                                           | 100MHz         |
| Rated current (Itemp) (Based on Temperature rise)                   | 750mA          |
| Max. of DC resistance                                               | 0.14Ω          |
| Q (min.)                                                            | 8              |
| Q test frequency                                                    | 100MHz         |
| Self resonance frequency (min.)                                     | 6000MHz        |
| Operating temperature range (Self-temperature rise is not included) | -55°C to 125°C |
| Series                                                              | LQG15HH_02     |