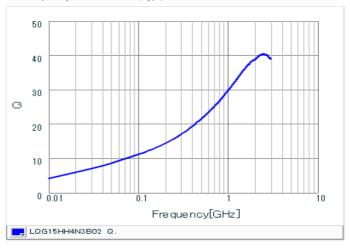

## **Specifications**

| Inductance                                                          | 4.3nH ±0.1nH   |
|---------------------------------------------------------------------|----------------|
| Inductance test frequency                                           | 100MHz         |
| Rated current (Itemp) (Based on Temperature rise)                   | 750mA          |
| Max. of DC resistance                                               | 0.14Ω          |
| Q (min.)                                                            | 8              |
| Q test frequency                                                    | 100MHz         |
| Self resonance frequency (min.)                                     | 6000MHz        |
| Operating temperature range (Self-temperature rise is not included) | -55°C to 125°C |
| Series                                                              | LQG15HH_02     |