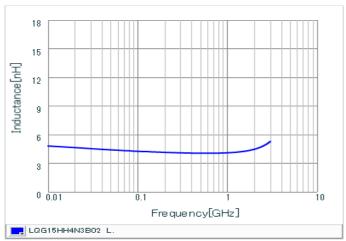

#### Chart of characteristic data (The charts below may show another part number which shares its characteristics.)

Inductance-Frequency characteristics (Typ.)

2 of 2

1. This datasheet is downloaded from the website of Murata Manufacturing Co., Ltd. Therefore, it's specifications are subject to change or our products in it may be discontinued without advance notice. Please check with our sales representatives or product engineers before ordering.