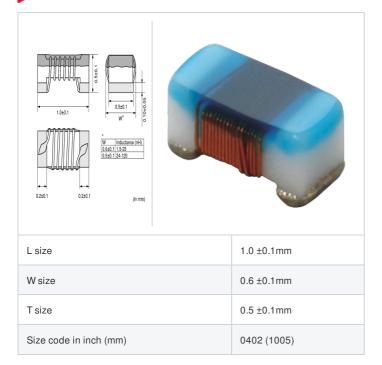

#### Shape

## **Specifications**

| Inductance                                                          | 9.0nH ±5%      |
|---------------------------------------------------------------------|----------------|
| Inductance test frequency                                           | 100MHz         |
| Rated current (Itemp) (Based on Temperature rise)                   | 540mA          |
| Max. of DC resistance                                               | 0.14Ω          |
| Q (min.)                                                            | 25             |
| Q test frequency                                                    | 250MHz         |
| Self resonance frequency (min.)                                     | 5.5GHz         |
| Operating temperature range (Self-temperature rise is not included) | -55°C to 125°C |
| Series                                                              | LQW15AN_0Z     |