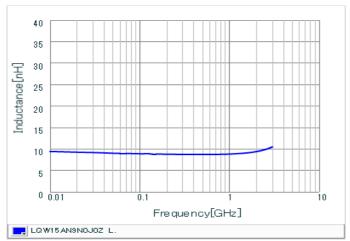

#### Chart of characteristic data (The charts below may show another part number which shares its characteristics.)

Inductance-Frequency characteristics (Typ.)

Q-Frequency characteristics (Typ.)

2 of 2

<sup>1.</sup> This datasheet is downloaded from the website of Murata Manufacturing Co., Ltd. Therefore, it's specifications are subject to change or our products in it may be discontinued without advance notice. Please check with our sales representatives or product engineers before ordering.