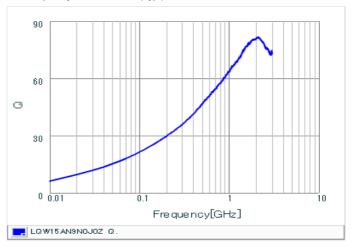

#### Chart of characteristic data (The charts below may show another part number which shares its characteristics.)

Inductance-Frequency characteristics (Typ.)

Q-Frequency characteristics (Typ.)

2 of 2

<sup>1.</sup> This datasheet is downloaded from the website of Murata Manufacturing Co., Ltd. Therefore, it's specifications are subject to change or our products in it may be discontinued without advance notice. Please check with our sales representatives or product engineers before ordering.