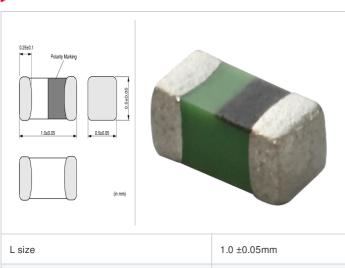

muRata Inductor Data Sheet

Power-train AEC-Q200 Cmax. Multi-Isyer Tolerance RoHS REACH In Production

< List of part numbers with package codes >

LQG15HH7N5G02D , LQG15HH7N5G02J , LQG15HH7N5G02B

0.5 ±0.05mm

0.5 ±0.05mm

0402 (1005)

| Packaging<br>code | Specifications      | Minimum quantity |
|-------------------|---------------------|------------------|
| D                 | φ180mm Paper taping | 10000            |
| J                 | φ330mm Paper taping | 50000            |
| В                 | Packing in bulk     | 1000             |

| Mass (Typ.) |        |
|-------------|--------|
| 1 piece     | 0.001g |

## Specifications

Size code in inch (mm)

W size

T size

| Inductance                                                          | 7.5nH ±2%      |
|---------------------------------------------------------------------|----------------|
| Inductance test frequency                                           | 100MHz         |
| Rated current (Itemp) (Based on Temperature rise)                   | 550mA          |
| Max. of DC resistance                                               | 0.24Ω          |
| Q (min.)                                                            | 8              |
| Q test frequency                                                    | 100MHz         |
| Self resonance frequency (min.)                                     | 4200MHz        |
| Operating temperature range (Self-temperature rise is not included) | -55°C to 125°C |
| Series                                                              | LQG15HH_02     |