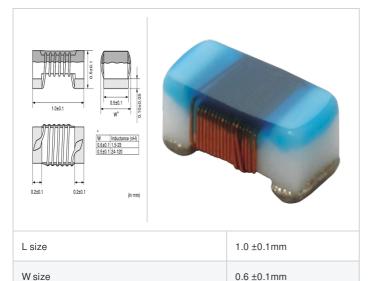

## Shape

0.5 ±0.1mm

0402 (1005)

## Specifications

Size code in inch (mm)

T size

| Inductance                                                          | 9.2nH ±2%      |
|---------------------------------------------------------------------|----------------|
| Inductance test frequency                                           | 100MHz         |
| Rated current (Itemp) (Based on Temperature rise)                   | 540mA          |
| Max. of DC resistance                                               | 0.14Ω          |
| Q (min.)                                                            | 25             |
| Q test frequency                                                    | 250MHz         |
| Self resonance frequency (min.)                                     | 5.5GHz         |
| Operating temperature range (Self-temperature rise is not included) | -55°C to 125°C |
| Series                                                              | LQW15AN_0Z     |