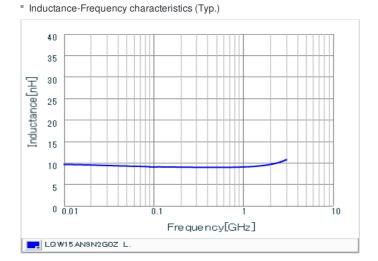

## Chart of characteristic data (The charts below may show another part number which shares its characteristics.)

Q-Frequency characteristics (Typ.)