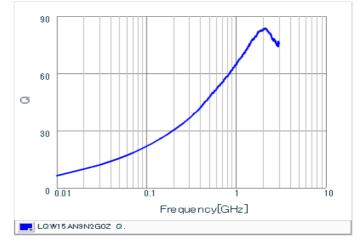

## Chart of characteristic data (The charts below may show another part number which shares its characteristics.)

Q-Frequency characteristics (Typ.)