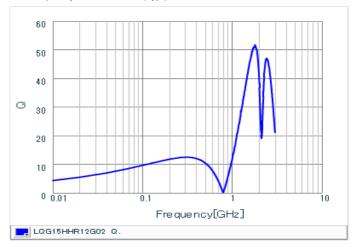

#### Chart of characteristic data (The charts below may show another part number which shares its characteristics.)

Inductance-Frequency characteristics (Typ.)

Q-Frequency characteristics (Typ.)

2 of 2

1. This datasheet is downloaded from the website of Murata Manufacturing Co., Ltd. Therefore, it's specifications are subject to change or our products in it may be discontinued without advance notice. Please check with our sales representatives or product engineers before ordering.