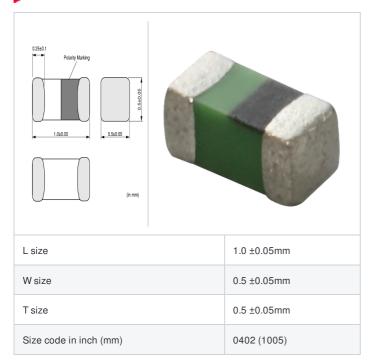

# LQG15HHR12G02# "#" indicates a package specification code.

















< List of part numbers with package codes > LQG15HHR12G02D , LQG15HHR12G02J , LQG15HHR12G02B

#### Shape



## References

| Packaging code | Specifications      | Minimum quantity |
|----------------|---------------------|------------------|
| D              | φ180mm Paper taping | 10000            |
| J              | φ330mm Paper taping | 50000            |
| В              | Packing in bulk     | 1000             |

| Mass (Typ.) |        |
|-------------|--------|
| 1 piece     | 0.001g |

### **Specifications**

| Inductance                                                          | 120nH ±2%      |
|---------------------------------------------------------------------|----------------|
| Inductance test frequency                                           | 100MHz         |
| Rated current (Itemp) (Based on Temperature rise)                   | 200mA          |
| Max. of DC resistance