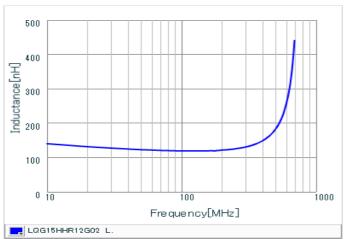

#### Chart of characteristic data (The charts below may show another part number which shares its characteristics.)

Inductance-Frequency characteristics (Typ.)

Q-Frequency characteristics (Typ.)

2 of 2

1. This datasheet is downloaded from the website of Murata Manufacturing Co., Ltd. Therefore, it's specifications are subject to change or our products in it may be discontinued without advance notice. Please check with our sales representatives or product engineers before ordering.