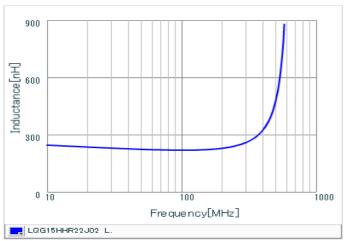

## Chart of characteristic data (The charts below may show another part number which shares its characteristics.)

Inductance-Frequency characteristics (Typ.)

Q-Frequency characteristics (Typ.)

2 of 2

<sup>1.</sup> This datasheet is downloaded from the website of Murata Manufacturing Co., Ltd. Therefore, it's specifications are subject to change or our products in it may be discontinued without advance notice. Please check with our sales representatives or product engineers before ordering.