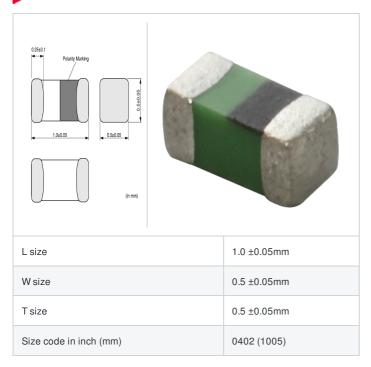

## Shape

| Packaging code | Specifications      | Minimum quantity |
|----------------|---------------------|------------------|
| D              | φ180mm Paper taping | 10000            |
| J              | φ330mm Paper taping | 50000            |
| В              | Packing in bulk     | 1000             |

| Mass (Typ.) |        |
|-------------|--------|
| 1 piece     | 0.001g |