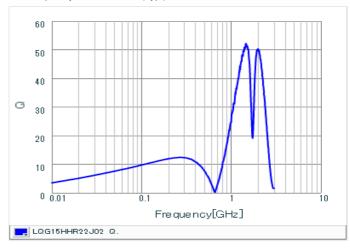

## Chart of characteristic data (The charts below may show another part number which shares its characteristics.)

Inductance-Frequency characteristics (Typ.)

Q-Frequency characteristics (Typ.)

2 of 2

<sup>1.</sup> This datasheet is downloaded from the website of Murata Manufacturing Co., Ltd. Therefore, it's specifications are subject to change or our products in it may be discontinued without advance notice. Please check with our sales representatives or product engineers before ordering.