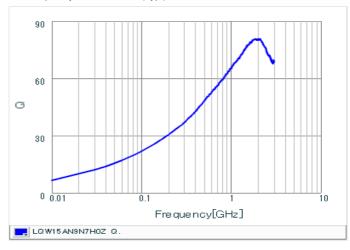

#### Chart of characteristic data (The charts below may show another part number which shares its characteristics.)

Inductance-Frequency characteristics (Typ.)

Q-Frequency characteristics (Typ.)

2 of 2

<sup>1.</sup> This datasheet is downloaded from the website of Murata Manufacturing Co., Ltd. Therefore, it's specifications are subject to change or our products in it may be discontinued without advance notice. Please check with our sales representatives or product engineers before ordering.