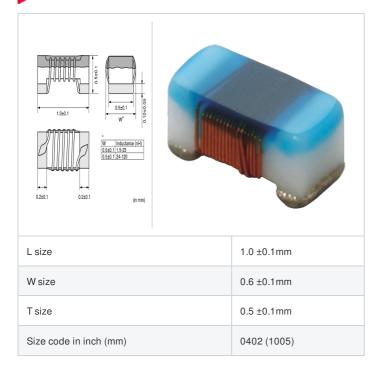

# LQW15AN9N7H0Z# "#" indicates a package specification code.















< List of part numbers with package codes > LQW15AN9N7H0ZD , LQW15AN9N7H0ZB

#### Shape



### References

| Packaging code | Specifications      | Minimum quantity |
|----------------|---------------------|------------------|
| D              | φ180mm Paper taping | 10000            |
| В              | Packing in bulk     | 500              |

|         | Mass (Typ.) |         |
|---------|-------------|---------|
| 1 piece |             | 0.0008g |

## **Specifications**

| Inductance                                                          | 9.7nH ±3%      |
|---------------------------------------------------------------------|----------------|
| Inductance test frequency                                           | 100MHz         |
| Rated current (Itemp) (Based on Temperature rise)                   | 540mA          |
| Max. of DC resistance