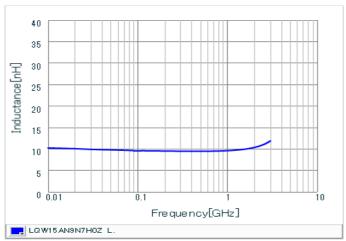

#### Chart of characteristic data (The charts below may show another part number which shares its characteristics.)

Inductance-Frequency characteristics (Typ.)

Q-Frequency characteristics (Typ.)

2 of 2

<sup>1.</sup> This datasheet is downloaded from the website of Murata Manufacturing Co., Ltd. Therefore, it's specifications are subject to change or our products in it may be discontinued without advance notice. Please check with our sales representatives or product engineers before ordering.