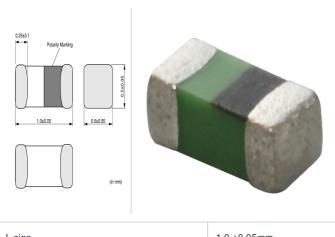

## Shape

| L size                 | 1.0 ±0.05mm |
|------------------------|-------------|
| W size                 | 0.5 ±0.05mm |
| T size                 | 0.5 ±0.05mm |
| Size code in inch (mm) | 0402 (1005) |

| Mass    | s (Тур.) |
|---------|----------|
| 1 piece | 0.001g   |