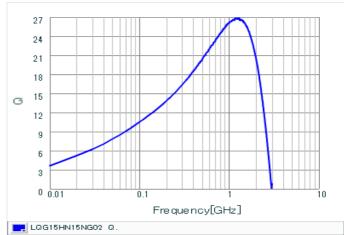

# Chart of characteristic data (The charts below may show another part number which shares its characteristics.)

Q-Frequency characteristics (Typ.)