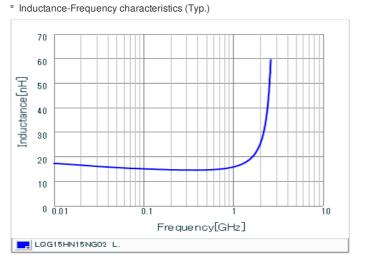

# Chart of characteristic data (The charts below may show another part number which shares its characteristics.)

Q-Frequency characteristics (Typ.)