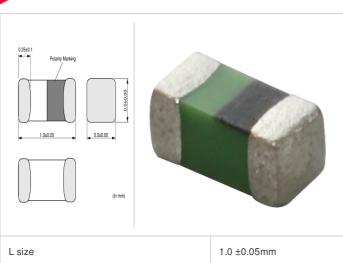

## Specifications

Size code in inch (mm)

W size

T size

| Inductance                                                          | 1.5nH ±0.1nH   |
|---------------------------------------------------------------------|----------------|
| Inductance test frequency                                           | 100MHz         |
| Rated current (Itemp) (Based on Temperature rise)                   | 1000mA         |
| Max. of DC resistance                                               | 0.08Ω          |
| Q (min.)                                                            | 8              |
| Q test frequency                                                    | 100MHz         |
| Self resonance frequency (min.)                                     | 6000MHz        |
| Operating temperature range (Self-temperature rise is not included) | -55°C to 125°C |
| Series                                                              | LQG15HN_02     |

muRata Inductor Data Sheet

< List of part numbers with package codes >

LQG15HN1N5B02D , LQG15HN1N5B02J , LQG15HN1N5B02B

0.5 ±0.05mm

0.5 ±0.05mm

0402 (1005)

| References |
|------------|
|            |

| Packaging<br>code | Specifications      | Minimum quantity |
|-------------------|---------------------|------------------|
| D                 | φ180mm Paper taping | 10000            |
| J                 | φ330mm Paper taping | 50000            |
| В                 | Packing in bulk     | 1000             |