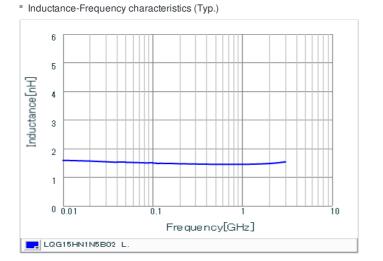

## Chart of characteristic data (The charts below may show another part number which shares its characteristics.)

Q-Frequency characteristics (Typ.)

## Specifications

Size code in inch (mm)

W size

T size

| Inductance                                                          | 1.5nH ±0.1nH   |
|---------------------------------------------------------------------|----------------|
| Inductance test frequency                                           | 100MHz         |
| Rated current (Itemp) (Based on Temperature rise)                   | 1000mA         |
| Max. of DC resistance                                               | 0.08Ω          |
| Q (min.)                                                            | 8              |
| Q test frequency                                                    | 100MHz         |
| Self resonance frequency (min.)                                     | 6000MHz        |
| Operating temperature range (Self-temperature rise is not included) | -55°C to 125°C |
| Series                                                              | LQG15HN_02     |