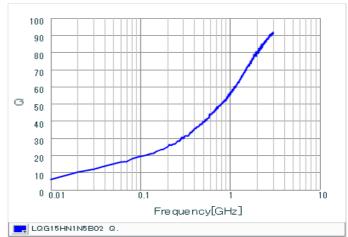

## Chart of characteristic data (The charts below may show another part number which shares its characteristics.)

Q-Frequency characteristics (Typ.)

## Specifications

Size code in inch (mm)

W size

T size

| Inductance                                                          | 1.5nH ±0.1nH   |
|---------------------------------------------------------------------|----------------|
| Inductance test frequency                                           | 100MHz         |
| Rated current (Itemp) (Based on Temperature rise)                   | 1000mA         |
| Max. of DC resistance                                               | 0.08Ω          |
| Q (min.)                                                            | 8              |
| Q test frequency                                                    | 100MHz         |
| Self resonance frequency (min.)                                     | 6000MHz        |
| Operating temperature range (Self-temperature rise is not included) | -55°C to 125°C |
| Series                                                              | LQG15HN_02     |