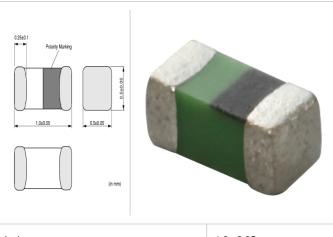

## Shape

| L size                 | 1.0 ±0.05mm |
|------------------------|-------------|
| W size                 | 0.5 ±0.05mm |
| T size                 | 0.5 ±0.05mm |
| Size code in inch (mm) | 0402 (1005) |

| Mass (Typ. | )      |
|------------|--------|
| 1 piece    | 0.001g |