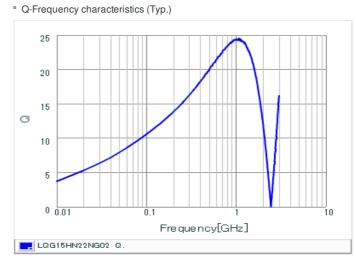

# Chart of characteristic data (The charts below may show another part number which shares its characteristics.)

Inductance-Frequency characteristics (Typ.)