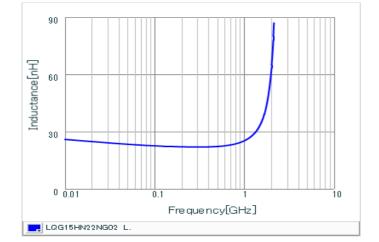

# Chart of characteristic data (The charts below may show another part number which shares its characteristics.)

Inductance-Frequency characteristics (Typ.)