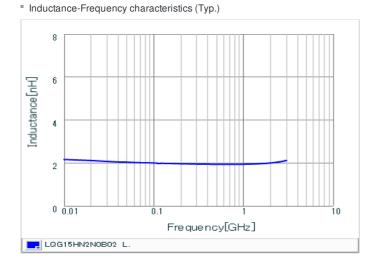

## Chart of characteristic data (The charts below may show another part number which shares its characteristics.)

Q-Frequency characteristics (Typ.)