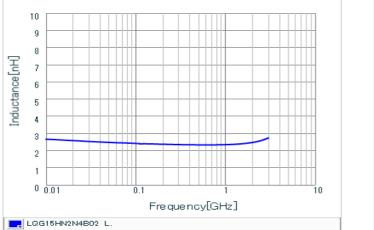

## Chart of characteristic data (The charts below may show another part number which shares its characteristics.)

Q-Frequency characteristics (Typ.)

Inductance-Frequency characteristics (Typ.)