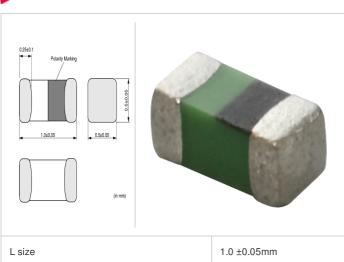

muRata Inductor Data Sheet

< List of part numbers with package codes >

LQG15HN2N4B02D , LQG15HN2N4B02J , LQG15HN2N4B02B

0.5 ±0.05mm

0.5 ±0.05mm

0402 (1005)

| References |
|------------|
|------------|

| Packaging<br>code | Specifications      | Minimum quantity |
|-------------------|---------------------|------------------|
| D                 | φ180mm Paper taping | 10000            |
| J                 | φ330mm Paper taping | 50000            |
| В                 | Packing in bulk     | 1000             |

## Specifications

Size code in inch (mm)

W size

T size

| Inductance                                                          | 2.4nH ±0.1nH   |
|---------------------------------------------------------------------|----------------|
| Inductance test frequency                                           | 100MHz         |
| Rated current (Itemp) (Based on Temperature rise)                   | 800mA          |
| Max. of DC resistance                                               | 0.1Ω           |
| Q (min.)                                                            | 8              |
| Q test frequency                                                    | 100MHz         |
| Self resonance frequency (min.)                                     | 6000MHz        |
| Operating temperature range (Self-temperature rise is not included) | -55°C to 125°C |
| Series                                                              | LQG15HN_02     |