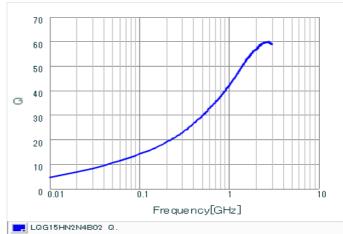

## Chart of characteristic data (The charts below may show another part number which shares its characteristics.)

Q-Frequency characteristics (Typ.)

Inductance-Frequency characteristics (Typ.)