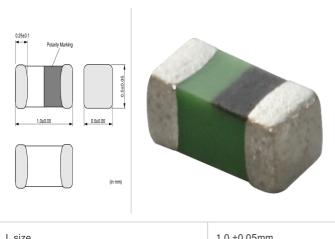

## Shape

| L size                 | 1.0 ±0.05mm |
|------------------------|-------------|
| W size                 | 0.5 ±0.05mm |
| T size                 | 0.5 ±0.05mm |
| Size code in inch (mm) | 0402 (1005) |