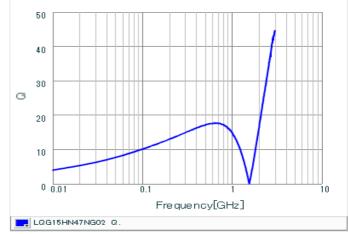

# Chart of characteristic data (The charts below may show another part number which shares its characteristics.)

Q-Frequency characteristics (Typ.)

### Specifications

| Inductance                                                          | 47nH ±2%       |
|---------------------------------------------------------------------|----------------|
| Inductance test frequency                                           | 100MHz         |
| Rated current (Itemp) (Based on Temperature rise)                   | 250mA          |
| Max. of DC resistance                                               | 1.15Ω          |
| Q (min.)                                                            | 8              |
| Q test frequency                                                    | 100MHz         |
| Self resonance frequency (min.)                                     | 1000MHz        |
| Operating temperature range (Self-temperature rise is not included) | -55°C to 125°C |
| Series                                                              | LQG15HN_02     |