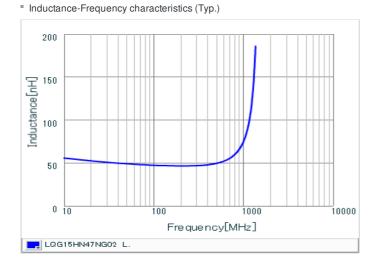

### Specifications

| Inductance                                                          | 47nH ±2%       |
|---------------------------------------------------------------------|----------------|
| Inductance test frequency                                           | 100MHz         |
| Rated current (Itemp) (Based on Temperature rise)                   | 250mA          |
| Max. of DC resistance                                               | 1.15Ω          |
| Q (min.)                                                            | 8              |
| Q test frequency                                                    | 100MHz         |
| Self resonance frequency (min.)                                     | 1000MHz        |
| Operating temperature range (Self-temperature rise is not included) | -55°C to 125°C |
| Series                                                              | LQG15HN_02     |