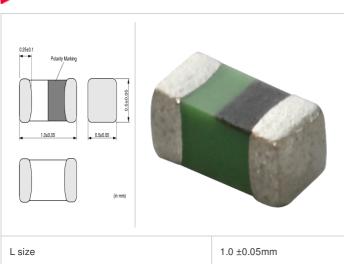

muRata Inductor Data Sheet

< List of part numbers with package codes >

LQG15HN4N3B02D , LQG15HN4N3B02J , LQG15HN4N3B02B

0.5 ±0.05mm

0.5 ±0.05mm

0402 (1005)

| References |
|------------|
|            |

| Packaging<br>code | Specifications      | Minimum quantity |
|-------------------|---------------------|------------------|
| D                 | φ180mm Paper taping | 10000            |
| J                 | φ330mm Paper taping | 50000            |
| В                 | Packing in bulk     | 1000             |

## Specifications

Size code in inch (mm)

W size

T size

| Inductance                                                          | 4.3nH ±0.1nH   |
|---------------------------------------------------------------------|----------------|
| Inductance test frequency                                           | 100MHz         |
| Rated current (Itemp) (Based on Temperature rise)                   | 700mA          |
| Max. of DC resistance                                               | 0.15Ω          |
| Q (min.)                                                            | 8              |
| Q test frequency                                                    | 100MHz         |
| Self resonance frequency (min.)                                     | 6000MHz        |
| Operating temperature range (Self-temperature rise is not included) | -55°C to 125°C |
| Series                                                              | LQG15HN_02     |