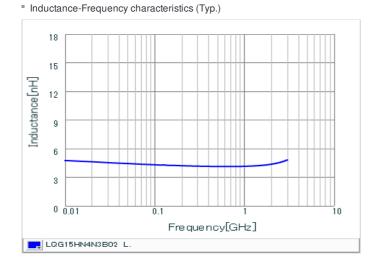

## Chart of characteristic data (The charts below may show another part number which shares its characteristics.)

Q-Frequency characteristics (Typ.)

## Specifications

Size code in inch (mm)

W size

T size

| Inductance                                                          | 4.3nH ±0.1nH   |
|---------------------------------------------------------------------|----------------|
| Inductance test frequency                                           | 100MHz         |
| Rated current (Itemp) (Based on Temperature rise)                   | 700mA          |
| Max. of DC resistance                                               | 0.15Ω          |
| Q (min.)                                                            | 8              |
| Q test frequency                                                    | 100MHz         |
| Self resonance frequency (min.)                                     | 6000MHz        |
| Operating temperature range (Self-temperature rise is not included) | -55°C to 125°C |
| Series                                                              | LQG15HN_02     |