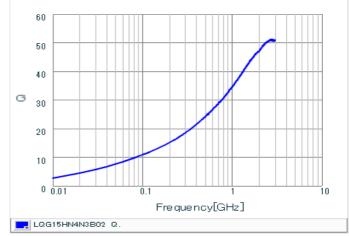

## Chart of characteristic data (The charts below may show another part number which shares its characteristics.)

Q-Frequency characteristics (Typ.)

## Specifications

Size code in inch (mm)

W size

T size

| Inductance                                                          | 4.3nH ±0.1nH   |
|---------------------------------------------------------------------|----------------|
| Inductance test frequency                                           | 100MHz         |
| Rated current (Itemp) (Based on Temperature rise)                   | 700mA          |
| Max. of DC resistance                                               | 0.15Ω          |
| Q (min.)                                                            | 8              |
| Q test frequency                                                    | 100MHz         |
| Self resonance frequency (min.)                                     | 6000MHz        |
| Operating temperature range (Self-temperature rise is not included) | -55°C to 125°C |
| Series                                                              | LQG15HN_02     |