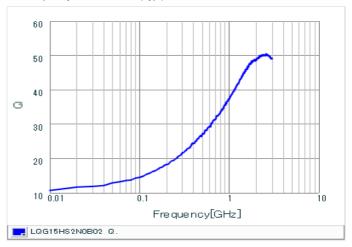

#### Chart of characteristic data (The charts below may show another part number which shares its characteristics.)

Inductance-Frequency characteristics (Typ.)

Q-Frequency characteristics (Typ.)

2 of 2

1. This datasheet is downloaded from the website of Murata Manufacturing Co., Ltd. Therefore, it's specifications are subject to change or our products in it may be discontinued without advance notice. Please check with our sales representatives or product engineers before ordering.