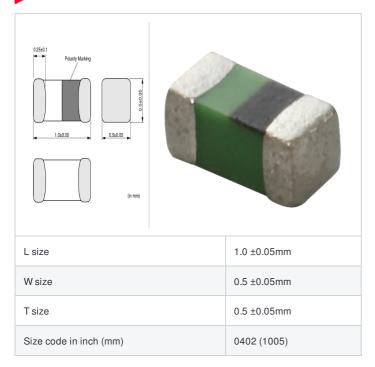

#### Shape

## **Specifications**

| Inductance                                                          | 2.0nH ±0.1nH   |
|---------------------------------------------------------------------|----------------|
| Inductance test frequency                                           | 100MHz         |
| Rated current (Itemp) (Based on Temperature rise)                   | 900mA          |
| Max. of DC resistance                                               | 0.09Ω          |
| Q (min.)                                                            | 8              |
| Q test frequency                                                    | 100MHz         |
| Self resonance frequency (min.)                                     | 6000MHz        |
| Operating temperature range (Self-temperature rise is not included) | -55°C to 125°C |
| Series                                                              | LQG15HS 02     |