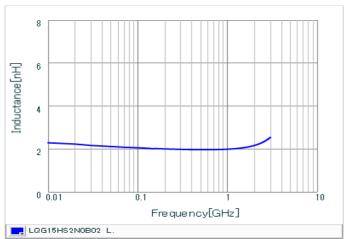

#### Chart of characteristic data (The charts below may show another part number which shares its characteristics.)

Inductance-Frequency characteristics (Typ.)

Q-Frequency characteristics (Typ.)

2 of 2

1. This datasheet is downloaded from the website of Murata Manufacturing Co., Ltd. Therefore, it's specifications are subject to change or our products in it may be discontinued without advance notice. Please check with our sales representatives or product engineers before ordering.