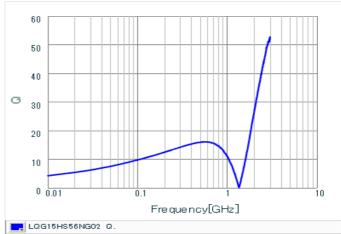

## Chart of characteristic data (The charts below may show another part number which shares its characteristics.)

Q-Frequency characteristics (Typ.)