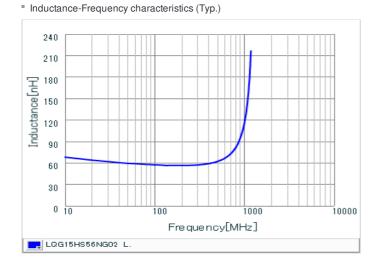

## Chart of characteristic data (The charts below may show another part number which shares its characteristics.)

Q-Frequency characteristics (Typ.)