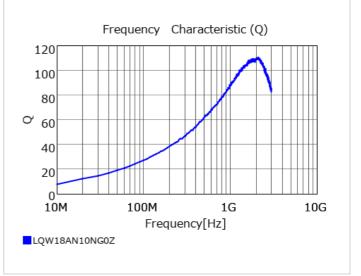

## Chart of characteristic data (The charts below may show another part number which shares its characteristics.)

# Specifications

| Inductance                                                          | 10nH ±2%       |
|---------------------------------------------------------------------|----------------|
| Inductance test frequency                                           | 100MHz         |
| Rated current (Itemp) (Based on Temperature rise)                   | 650mA          |
| Max. of DC resistance                                               | 0.11Ω          |
| Q (min.)                                                            | 35             |
| Q test frequency                                                    | 250MHz         |
| Self resonance frequency (min.)                                     | 6000MHz        |
| Operating temperature range (Self-temperature rise is not included) | -55°C to 125°C |
| Series                                                              | LQW18AN_0Z     |