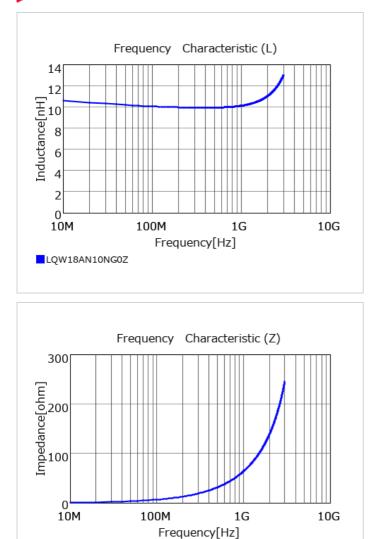

## Chart of characteristic data (The charts below may show another part number which shares its characteristics.)

# Specifications

| Inductance                                                          | 10nH ±2%       |
|---------------------------------------------------------------------|----------------|
| Inductance test frequency                                           | 100MHz         |
| Rated current (Itemp) (Based on Temperature rise)                   | 650mA          |
| Max. of DC resistance                                               | 0.11Ω          |
| Q (min.)                                                            | 35             |
| Q test frequency                                                    | 250MHz         |
| Self resonance frequency (min.)                                     | 6000MHz        |
| Operating temperature range (Self-temperature rise is not included) | -55°C to 125°C |
| Series                                                              | LQW18AN_0Z     |