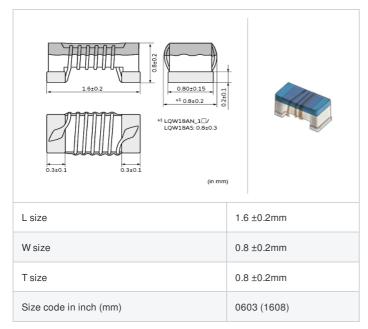

muRata Inductor Data Sheet

# LQW18AN10NG0Z# "#" indicates a package specification code.

Info-RoHS REACH In Production

< List of part numbers with package codes >

LQW18AN10NG0ZD , LQW18AN10NG0ZJ , LQW18AN10NG0ZB

|   | Deferences |
|---|------------|
|   | References |
| - |            |

| Packaging<br>code | Specifications      | Minimum quantity |
|-------------------|---------------------|------------------|
| D                 | φ180mm Paper taping | 4000             |
| J                 | φ330mm Paper taping | 10000            |
| В                 | Packing in bulk     | 500              |

|         | Mass (Typ.) |        |
|---------|-------------|--------|
| 1 piece |             | 0.003g |