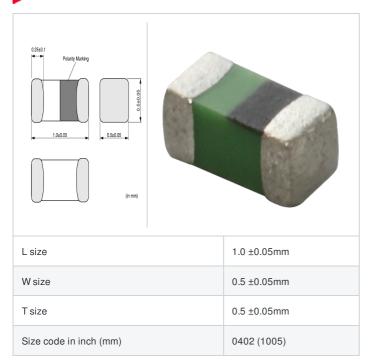

#### Shape

## **Specifications**

| Inductance                                                          | 8.2nH ±2%      |
|---------------------------------------------------------------------|----------------|
| Inductance test frequency                                           | 100MHz         |
| Rated current (Itemp) (Based on Temperature rise)                   | 550mA          |
| Max. of DC resistance                                               | 0.24Ω          |
| Q (min.)                                                            | 8              |
| Q test frequency                                                    | 100MHz         |
| Self resonance frequency (min.)                                     | 3700MHz        |
| Operating temperature range (Self-temperature rise is not included) | -55°C to 125°C |
| Series                                                              | LQG15HS 02     |