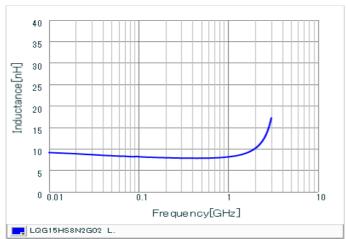

#### Chart of characteristic data (The charts below may show another part number which shares its characteristics.)

Inductance-Frequency characteristics (Typ.)

Q-Frequency characteristics (Typ.)

2 of 2

1. This datasheet is downloaded from the website of Murata Manufacturing Co., Ltd. Therefore, it's specifications are subject to change or our products in it may be discontinued without advance notice. Please check with our sales representatives or product engineers before ordering.