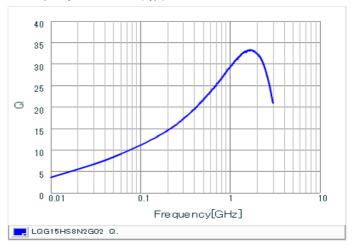

#### Chart of characteristic data (The charts below may show another part number which shares its characteristics.)

Inductance-Frequency characteristics (Typ.)

Q-Frequency characteristics (Typ.)

2 of 2

1. This datasheet is downloaded from the website of Murata Manufacturing Co., Ltd. Therefore, it's specifications are subject to change or our products in it may be discontinued without advance notice. Please check with our sales representatives or product engineers before ordering.