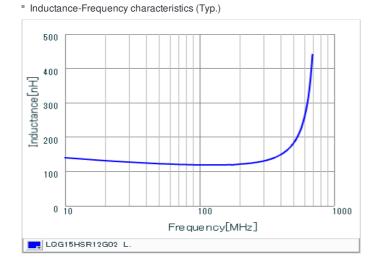

## Chart of characteristic data (The charts below may show another part number which shares its characteristics.)

Q-Frequency characteristics (Typ.)