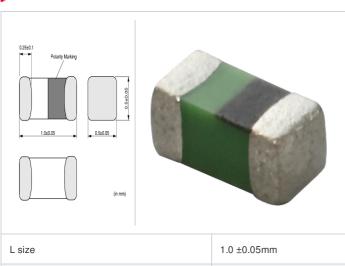

# LQG15HZ10NG02# "#" indicates a package specification code.

< List of part numbers with package codes >

LQG15HZ10NG02D , LQG15HZ10NG02J , LQG15HZ10NG02B

0.5 ±0.05mm

0.5 ±0.05mm

0402 (1005)

| References |  |
|------------|--|
|            |  |

### Specifications

Size code in inch (mm)

W size

T size

| Inductance                                                          | 10nH ±2%       |
|---------------------------------------------------------------------|----------------|
| Inductance test frequency                                           | 100MHz         |
| Rated current (Itemp) (Based on Temperature rise)                   | 500mA          |
| Max. of DC resistance                                               | 0.26Ω          |
| Q (min.)                                                            | 8              |
| Q test frequency                                                    | 100MHz         |
| Self resonance frequency (min.)                                     | 3400MHz        |
| Operating temperature range (Self-temperature rise is not included) | -55°C to 125°C |
| Series                                                              | LQG15HZ_02     |