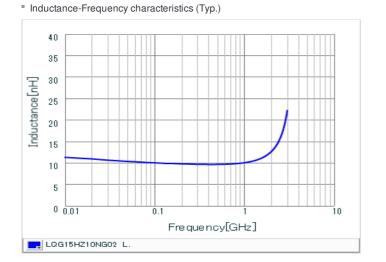

### Specifications

Size code in inch (mm)

W size

T size

| Inductance                                                          | 10nH ±2%       |
|---------------------------------------------------------------------|----------------|
| Inductance test frequency                                           | 100MHz         |
| Rated current (Itemp) (Based on Temperature rise)                   | 500mA          |
| Max. of DC resistance                                               | 0.26Ω          |
| Q (min.)                                                            | 8              |
| Q test frequency                                                    | 100MHz         |
| Self resonance frequency (min.)                                     | 3400MHz        |
| Operating temperature range (Self-temperature rise is not included) | -55°C to 125°C |
| Series                                                              | LQG15HZ_02     |

## Chart of characteristic data (The charts below may show another part number which shares its characteristics.)

Q-Frequency characteristics (Typ.)