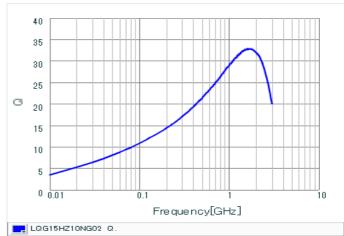

### Specifications

Size code in inch (mm)

W size

T size

| Inductance                                                          | 10nH ±2%       |
|---------------------------------------------------------------------|----------------|
| Inductance test frequency                                           | 100MHz         |
| Rated current (Itemp) (Based on Temperature rise)                   | 500mA          |
| Max. of DC resistance                                               | 0.26Ω          |
| Q (min.)                                                            | 8              |
| Q test frequency                                                    | 100MHz         |
| Self resonance frequency (min.)                                     | 3400MHz        |
| Operating temperature range (Self-temperature rise is not included) | -55°C to 125°C |
| Series                                                              | LQG15HZ_02     |

## Chart of characteristic data (The charts below may show another part number which shares its characteristics.)

Q-Frequency characteristics (Typ.)