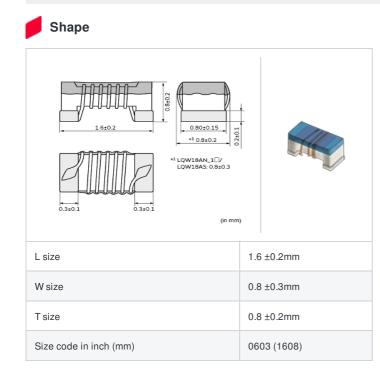

# LQW18AN12NJ1Z# "#" indicates a package specification code.

Info-RoHS REACH In Production

< List of part numbers with package codes >

LQW18AN12NJ1ZD , LQW18AN12NJ1ZJ , LQW18AN12NJ1ZB

| References   |
|--------------|
| TICICICITCC3 |