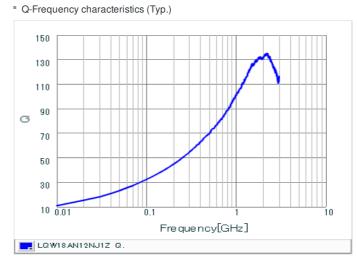

## Chart of characteristic data (The charts below may show another part number which shares its characteristics.)