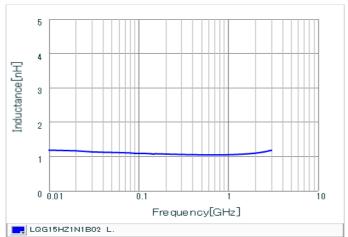

#### Chart of characteristic data (The charts below may show another part number which shares its characteristics.)

Inductance-Frequency characteristics (Typ.)

Q-Frequency characteristics (Typ.)

2 of 2

<sup>1.</sup> This datasheet is downloaded from the website of Murata Manufacturing Co., Ltd. Therefore, it's specifications are subject to change or our products in it may be discontinued without advance notice. Please check with our sales representatives or product engineers before ordering.