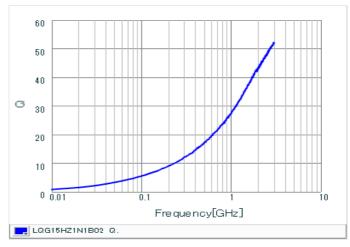

#### Chart of characteristic data (The charts below may show another part number which shares its characteristics.)

Inductance-Frequency characteristics (Typ.)

Q-Frequency characteristics (Typ.)

2 of 2

<sup>1.</sup> This datasheet is downloaded from the website of Murata Manufacturing Co., Ltd. Therefore, it's specifications are subject to change or our products in it may be discontinued without advance notice. Please check with our sales representatives or product engineers before ordering.