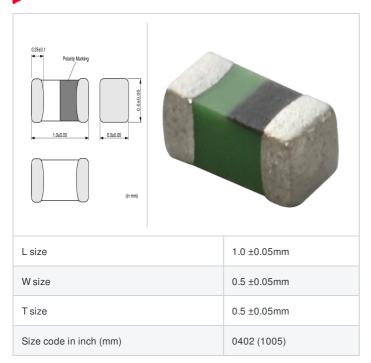

# LQG15HZ1N1B02# "#" indicates a package specification code.

















< List of part numbers with package codes > LQG15HZ1N1B02D , LQG15HZ1N1B02J , LQG15HZ1N1B02B

#### Shape



### References

| Packaging code | Specifications      | Minimum quantity |
|----------------|---------------------|------------------|
| D              | φ180mm Paper taping | 10000            |
| J              | φ330mm Paper taping | 50000            |
| В              | Packing in bulk     | 1000             |

| Mass (Typ.) |        |
|-------------|--------|
| 1 piece     | 0.001g |

## **Specifications**

| Inductance                                                          | 1.1nH ±0.1nH   |
|---------------------------------------------------------------------|----------------|
| Inductance test frequency                                           | 100MHz         |
| Rated current (Itemp) (Based on Temperature rise)                   | 1000mA         |
| Max. of DC resistance