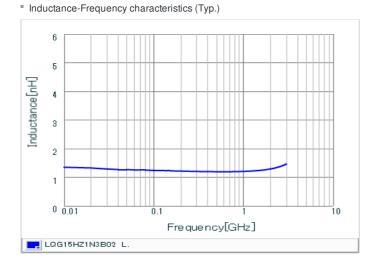

## Chart of characteristic data (The charts below may show another part number which shares its characteristics.)

## Specifications

Size code in inch (mm)

W size

T size

| Inductance                                                          | 1.3nH ±0.1nH   |
|---------------------------------------------------------------------|----------------|
| Inductance test frequency                                           | 100MHz         |
| Rated current (Itemp) (Based on Temperature rise)                   | 1000mA         |
| Max. of DC resistance                                               | 0.07Ω          |
| Q (min.)                                                            | 8              |
| Q test frequency                                                    | 100MHz         |
| Self resonance frequency (min.)                                     | 6000MHz        |
| Operating temperature range (Self-temperature rise is not included) | -55°C to 125°C |
| Series                                                              | LQG15HZ_02     |