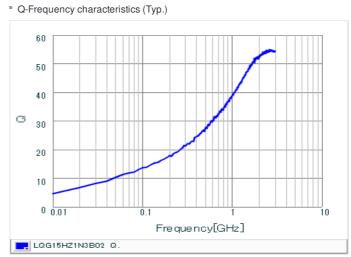

## Chart of characteristic data (The charts below may show another part number which shares its characteristics.)

## Specifications

Size code in inch (mm)

W size

T size

| Inductance                                                          | 1.3nH ±0.1nH   |
|---------------------------------------------------------------------|----------------|
| Inductance test frequency                                           | 100MHz         |
| Rated current (Itemp) (Based on Temperature rise)                   | 1000mA         |
| Max. of DC resistance                                               | 0.07Ω          |
| Q (min.)                                                            | 8              |
| Q test frequency                                                    | 100MHz         |
| Self resonance frequency (min.)                                     | 6000MHz        |
| Operating temperature range (Self-temperature rise is not included) | -55°C to 125°C |
| Series                                                              | LQG15HZ_02     |