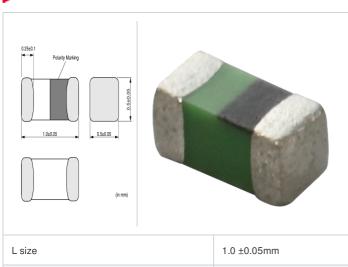

## Specifications

Size code in inch (mm)

W size

T size

| Inductance                                                          | 1.3nH ±0.1nH   |
|---------------------------------------------------------------------|----------------|
| Inductance test frequency                                           | 100MHz         |
| Rated current (Itemp) (Based on Temperature rise)                   | 1000mA         |
| Max. of DC resistance                                               | 0.07Ω          |
| Q (min.)                                                            | 8              |
| Q test frequency                                                    | 100MHz         |
| Self resonance frequency (min.)                                     | 6000MHz        |
| Operating temperature range (Self-temperature rise is not included) | -55°C to 125°C |
| Series                                                              | LQG15HZ_02     |