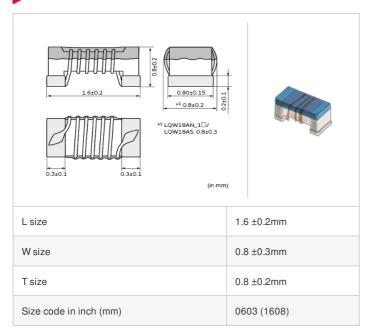

# LQW18AN18NG1Z# "#" indicates a package specification code.





















< List of part numbers with package codes >

LQW18AN18NG1ZD , LQW18AN18NG1ZJ , LQW18AN18NG1ZB

## Shape



# References

| Packaging code | Specifications      | Minimum quantity |
|----------------|---------------------|------------------|
| D              | φ180mm Paper taping | 4000             |
| J              | φ330mm Paper taping | 10000            |
| В              | Packing in bulk     | 500              |

| Ma      | ss (Typ.) |
|---------|-----------|
| 1 piece | 0.003g    |

## **Specifications**

| Inductance                                                          | 18nH ±2%       |
|---------------------------------------------------------------------|----------------|
| Inductance test frequency                                           | 100MHz         |
| Rated current (Itemp) (Based on Temperature rise)                   | 700mA          |
| Max. of DC resistance