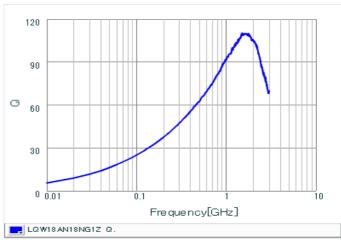

#### Chart of characteristic data (The charts below may show another part number which shares its characteristics.)

Inductance-Frequency characteristics (Typ.)

2 of 2

1. This datasheet is downloaded from the website of Murata Manufacturing Co., Ltd. Therefore, it's specifications are subject to change or our products in it may be discontinued without advance notice. Please check with our sales representatives or product engineers before ordering.