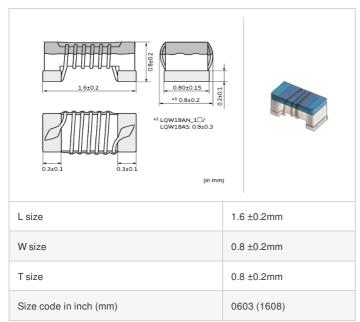

muRata Inductor Data Sheet

Info-RoHS REACH In Production

< List of part numbers with package codes >

LQW18AN20NJ0ZD , LQW18AN20NJ0ZJ , LQW18AN20NJ0ZB

|   | References |
|---|------------|
| - |            |