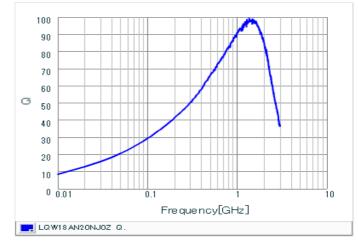

## Chart of characteristic data (The charts below may show another part number which shares its characteristics.)

Inductance-Frequency characteristics (Typ.)

Q-Frequency characteristics (Typ.)