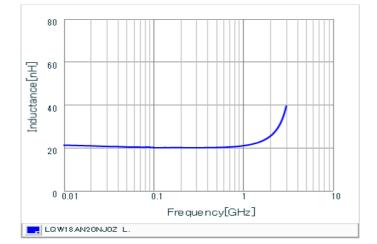

## Chart of characteristic data (The charts below may show another part number which shares its characteristics.)

Inductance-Frequency characteristics (Typ.)

Q-Frequency characteristics (Typ.)