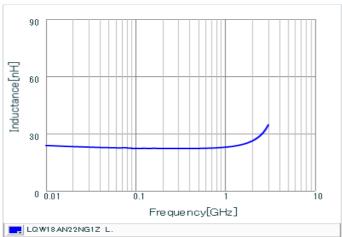

#### Chart of characteristic data (The charts below may show another part number which shares its characteristics.)

Inductance-Frequency characteristics (Typ.)

2 of 2

<sup>1.</sup> This datasheet is downloaded from the website of Murata Manufacturing Co., Ltd. Therefore, it's specifications are subject to change or our products in it may be discontinued without advance notice. Please check with our sales representatives or product engineers before ordering.