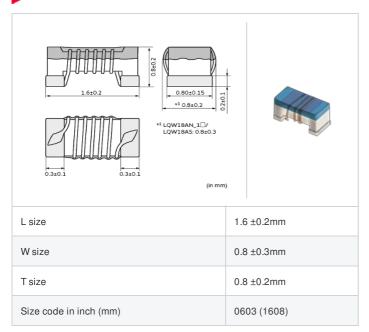

# LQW18AN22NG1Z# "#" indicates a package specification code.





















< List of part numbers with package codes >

LQW18AN22NG1ZD , LQW18AN22NG1ZJ , LQW18AN22NG1ZB

## Shape



## References

| Packaging code | Specifications      | Minimum quantity |
|----------------|---------------------|------------------|
| D              | φ180mm Paper taping | 4000             |
| J              | φ330mm Paper taping | 10000            |
| В              | Packing in bulk     | 500              |

| Mass (  | Тур.)  |
|---------|--------|
| 1 piece | 0.003g |

### **Specifications**

| Inductance                                                          | 22nH ±2%       |
|---------------------------------------------------------------------|----------------|
| Inductance test frequency                                           | 100MHz         |
| Rated current (Itemp) (Based on Temperature rise)                   | 640mA          |
| Max. of DC resistance