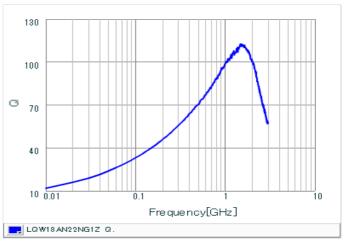

#### Chart of characteristic data (The charts below may show another part number which shares its characteristics.)

Inductance-Frequency characteristics (Typ.)

2 of 2

<sup>1.</sup> This datasheet is downloaded from the website of Murata Manufacturing Co., Ltd. Therefore, it's specifications are subject to change or our products in it may be discontinued without advance notice. Please check with our sales representatives or product engineers before ordering.