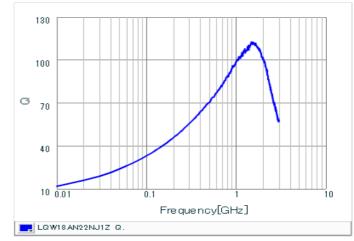

## Chart of characteristic data (The charts below may show another part number which shares its characteristics.)

Inductance-Frequency characteristics (Typ.)

Q-Frequency characteristics (Typ.)