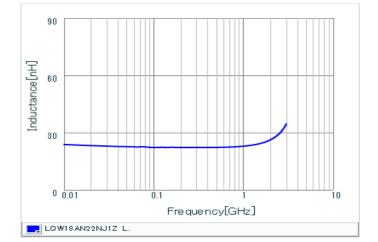

## Chart of characteristic data (The charts below may show another part number which shares its characteristics.)

Inductance-Frequency characteristics (Typ.)

Q-Frequency characteristics (Typ.)