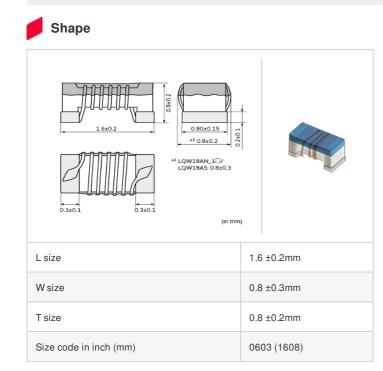

muRata Inductor Data Sheet

# LQW18AN22NJ1Z# "#" indicates a package specification code.

Info-RoHS REACH In Production

< List of part numbers with package codes >

LQW18AN22NJ1ZD , LQW18AN22NJ1ZJ , LQW18AN22NJ1ZB



| References |                |
|------------|----------------|
| ckaging    | Specifications |

**D** -

| code | Specifications      | Minimum quantity |
|------|---------------------|------------------|
| D    | φ180mm Paper taping | 4000             |
| J    | φ330mm Paper taping | 10000            |
| В    | Packing in bulk     | 500              |

|         | Mass (Typ.) |        |
|---------|-------------|--------|
| 1 piece |             | 0.003g |

### Specifications

| Inductance                                                          | 22nH ±5%       |
|---------------------------------------------------------------------|----------------|
| Inductance test frequency                                           | 100MHz         |
| Rated current (Itemp) (Based on Temperature ri