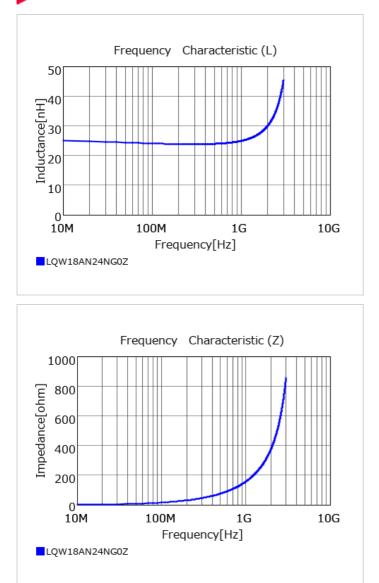

# Chart of characteristic data (The charts below may show another part number which shares its characteristics.)