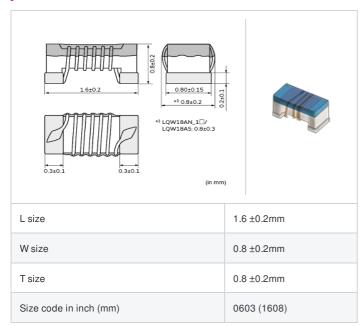

# LQW18AN24NG0Z# "#" indicates a package specification code.

< List of part numbers with package codes >

LQW18AN24NG0ZD , LQW18AN24NG0ZJ , LQW18AN24NG0ZB

| J | References |
|---|------------|
|   |            |