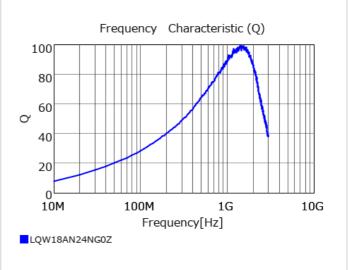

# Chart of characteristic data (The charts below may show another part number which shares its characteristics.)