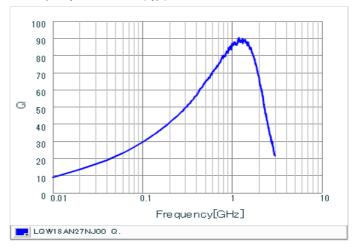

#### Chart of characteristic data (The charts below may show another part number which shares its characteristics.)

Inductance-Frequency characteristics (Typ.)

Q-Frequency characteristics (Typ.)

2 of 2

1. This datasheet is downloaded from the website of Murata Manufacturing Co., Ltd. Therefore, it's specifications are subject to change or our products in it may be discontinued without advance notice. Please check with our sales representatives or product engineers before ordering.