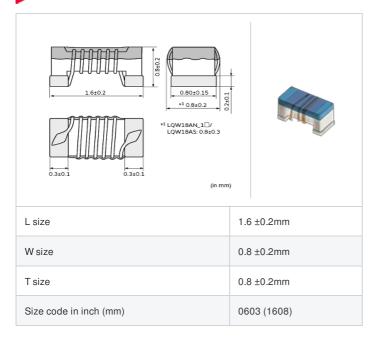

# **LQW18AN27NJ00#**

"#" indicates a package specification code.





< List of part numbers with package codes >









LQW18AN27NJ00D , LQW18AN27NJ00J , LQW18AN27NJ00B

### **Shape**



## References

| Packaging code | Specifications      | Minimum quantity |
|----------------|---------------------|------------------|
| D              | φ180mm Paper taping | 4000             |
| J              | φ330mm Paper taping | 10000            |
| В              | Packing in bulk     | 500              |

|         | Mass (Typ.) |        |
|---------|-------------|--------|
| 1 piece |             | 0.003g |

### **Specifications**

| Inductance                                                          | 27nH ±5%       |
|---------------------------------------------------------------------|----------------|
| Inductance test frequency                                           | 100MHz         |
| Rated current (Itemp) (Based on Temperature rise)                   | 440mA