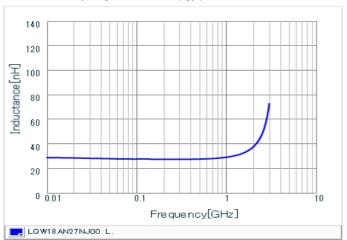

#### Chart of characteristic data (The charts below may show another part number which shares its characteristics.)

Inductance-Frequency characteristics (Typ.)

Q-Frequency characteristics (Typ.)

2 of 2

1. This datasheet is downloaded from the website of Murata Manufacturing Co., Ltd. Therefore, it's specifications are subject to change or our products in it may be discontinued without advance notice. Please check with our sales representatives or product engineers before ordering.